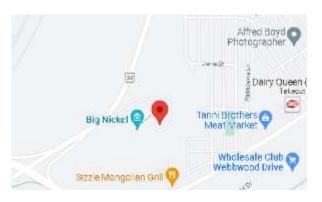

## Cabot Trail CkPt #09 – Sudbury, Ontario the Giant Canadian Nickel at the Dynamic Earth Science Museum

46.4736667, -81.0326167

Page 1 of 2 for Cabot Trail CkPt #9 completed 7/12/23

## Cabot Trail CkPt #09 – Sudbury, Ontario the Giant Canadian Nickel at the Dynamic Earth Science Museum

JIM DYNAMIC EARTH 122 BIG NICKEL ROA PJESSS SUDBURY ON DYNAMEC EARTH 122 BIG NICKEL ROA PJESSS SUDBURY ON 20064253 TD2006425331 :E SUDBURY 20064253 SCI TD2006425302 SALE SALE Batch # 282 R 67/02/23 Invoice # 35 F APPR CODE 44497D VISA Batch # 181 RRN 0019910110 07/12/23 13.33.31 RRN: 0012820350 Batch # 181 07/12/23 Hvoice # 11 APPR CODE 012107 VISA Chip 13.12.41 REF#: 00000035 Chip Proximity \*\*\*\*\*\*0292 VISA CREDIT Visa Credit AID: A000000031010 AID A000000031010 AMOUNT \$6.76 \$26.34 AMOUNT 001 APPROVED 001 APPROVED \$5.98 Relate this coar fat your resords 55.98 SUD brain this uses for poor resurds CUSTOMER COPY \$0.78 HS1 CUSTOMER COPY \$6.76 Total -\$6.78 Payment - VISA 50 00 Change Thank you for visiting HST 10796 2979 RR001 \* 2 1 5 7 4 0 5 \* 412 117/12/23 69684 Dynamic Earth Admission July 12, 2023 AA SENIOR sciencenord.ca \$20.34 .......... RII Salas fire Final