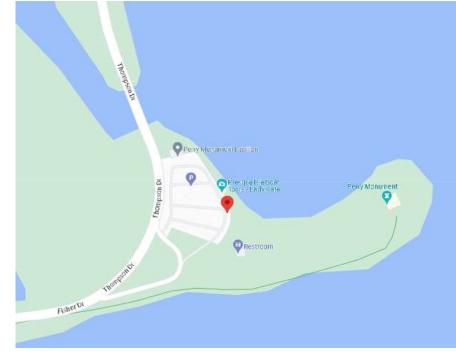

Cabot Trail CkPt #01 – Perry Monument Presque Isle Peninsula, Erie, PA

42.1549500, -80.0915917

Page 1 of 2 for Cabot Trail CkPt #01 completed 7/04/23

## Cabot Trail CkPt #01 – Perry Monument Presque Isle Peninsula, Erie, PA

| Brew Ha Ha at the C                            | olony       |
|------------------------------------------------|-------------|
| 2612 W 8TH ST                                  | Jul 4, 2023 |
| ERIE, PA 16505-4021                            | 10:53 AM    |
| (814) 833-2739                                 |             |
| www.brewhahacolony.com                         |             |
| Authorization: 13362D                          |             |
| Receipt: TJKf                                  |             |
| VISA CREDIT                                    |             |
| AID A0 00 00 00 03 10 10<br>Verified by Device |             |
| FOR HERE                                       |             |
| House Blend × 1                                | \$3.50      |
| 12oz, Espresso Shot (\$1.00)                   |             |
| Scone × 1                                      | \$ 10.      |
| Subtotal                                       | ÷           |
| PA Sales Tax                                   | \$0.36      |
| Tip                                            | \$0.95      |
| Total                                          | \$731       |
| Visa 6711 (Contactless)                        | \$ 31       |