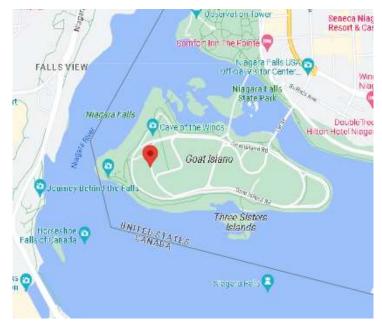

## Cabot Trail CkPt #02 – Niagara Falls Either side, New York, or Ontario

43.0804750, -79.0716639

## Cabot Trail CkPt #02 – Niagara Falls Either side, New York, or Ontario