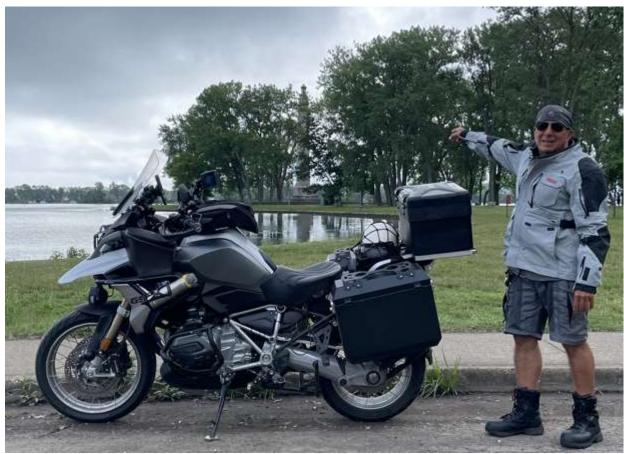

Cabot Trail CkPt #01 – Perry Monument Presque Isle Peninsula, Erie, PA

42.1549500, -80.0915917

Page 1 of 2 for Cabot Trail CkPt #01 completed 7/04/23

## Cabot Trail CkPt #01 – Perry Monument Presque Isle Peninsula, Erie, PA

| Brew Ha Ha at the C                            | olony       |
|------------------------------------------------|-------------|
| 2612 W 8TH ST                                  | Jul 4, 2023 |
| ERIE, PA 16505-4021                            | 10:53 AM    |
| (814) 833-2739                                 |             |
| www.brewhahacolony.com                         |             |
| Authorization: 13362D                          |             |
| Receipt: TJKf                                  |             |
| VISA CREDIT                                    |             |
| AID A0 00 00 00 03 10 10<br>Verified by Device |             |
| FOR HERE                                       |             |
| House Blend × 1                                | \$3.50      |
| 12oz, Espresso Shot (\$1.00)                   |             |
| Scone × 1                                      | \$ 10.      |
| Subtotal                                       | ÷           |
| PA Sales Tax                                   | \$0.36      |
| Tip                                            | \$0.95      |
| Total                                          | \$731       |
| Visa 6711 (Contactless)                        | \$ 31       |