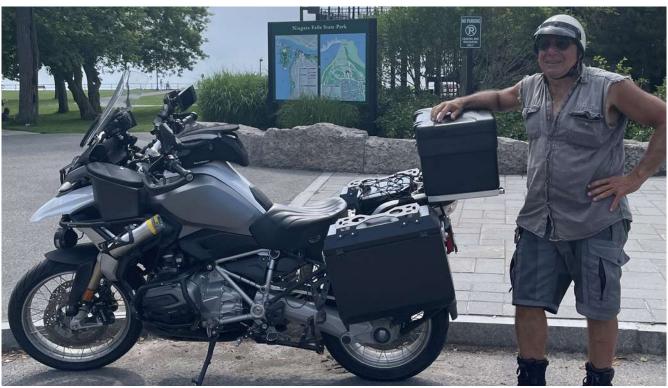

## Cabot Trail CkPt #02 – Niagara Falls Either side, New York, or Ontario

43.0804750, -79.0716639

## Cabot Trail CkPt #02 – Niagara Falls Either side, New York, or Ontario