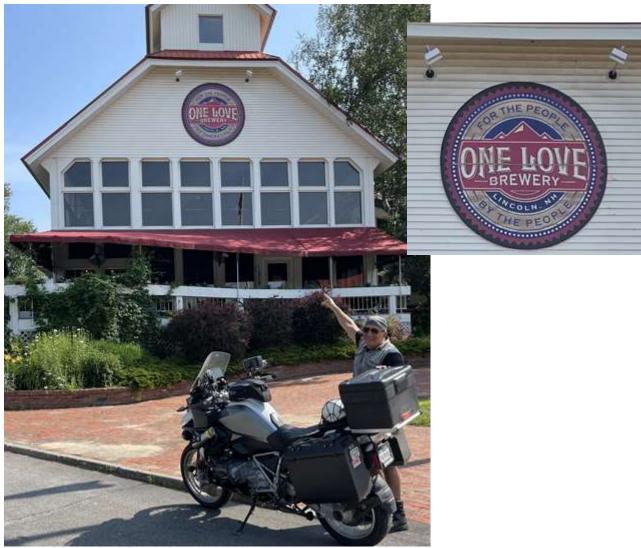

Cabot Trail CkPt #05 – Kancamagus Scenic Byway, RT112 Lincoln, NH to Bartlett, NH

44.0429389, -71.6690833

Page 1 of 3 for Cabot Trail CkPt #05 completed 7/06/23

Cabot Trail CkPt #05 – Kancamagus Scenic Byway, RT112 Lincoln, NH to Bartlett, NH

44.0779833, -71.2766500

#### Cabot Trail CkPt #05 – Kancamagus Scenic Byway, RT112 Lincoln, NH to Bartlett, NH

DIM 7/6/2023 10:53 AM Sales Receipt #693556 Jim Workstation: 2 Store: 1 Bart's Dell & General Store 1 KS MARKET, CO1 1279 US Route 302 85 MALIN ST Bartlett, NH, 03812 LINCOLN, NH 03251 Cashier: Price Ext Price Item Name Qty \$2.29 20 oz Diet Coke \$2.29 C7/06/23 9:56:11 AM kombucha bubbly rc \$4.19 \$4.19 Register: 1 Trans A: 859 Op ID: 9 Subtotal: \$6.48 Local Sales Tax 0%Tax + \$0.00 Your cashier: Jesse RECEIPT TOTAL: \$6.48 \*\*\* PREPAID FECEIPT \*\*\* Amount Tendered: \$7.00 Change Given: \$0.52 Regular CA PUMP# 4 \$3.00 95 Cash: \$7.00 Subtotal = \$3.00 Tax = \$0.00 Thanks for shopping with us! Total = \$3.00 693556 Change Due = \$0.00 Cash \$3.00

Route Taken Loon Mountain Resolt 25 South Mountain Drive 112 wood Shock 113 Milloscepia Milloscepia 112 millos 112 mill