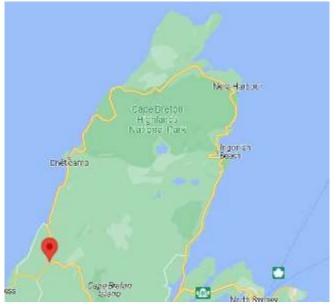

#### Cabot Trail CkPt #06 – Cabot Trail Cape Brenton Island, Nova Scotia HWY19

46.3327972, -61.0959167

Page 1 of 3 for Cabot Trail CkPt #06 completed 7/09/23

#### Cabot Trail CkPt #06 – Cabot Trail Cape Brenton Island, Nova Scotia HWY19

Cabot Trail CkPt #06 – Cabot Trail Cape Brenton Island, Nova Scotia HWY19

Route Taken

Cabot Trail CkPt #07 – Madawaska, Maine The Four Corners Park