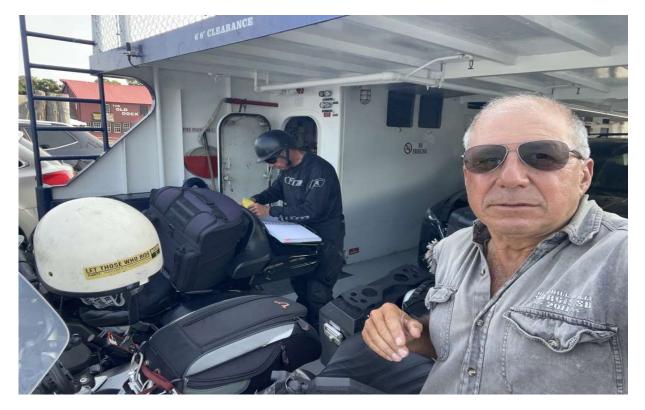

## Cabot Trail CkPt #04 – Ferry across Lake Champlain, Essex, New York to Charlotte, Vermont

44.3107333, -73.3510444

Page 1 of 3 for Cabot Trail CkPt #04 completed 7/05/23

## Cabot Trail CkPt #04 – Ferry across Lake Champlain, Essex, New York to Charlotte, Vermont

Page 2 of 3 for Cabot Trail CkPt #04 completed 7/05/23

## Cabot Trail CkPt #04 – Ferry across Lake Champlain, Essex, New York to Charlotte, Vermont

lu LAKE CHAMPLAIN TRANSPORTATION CO. VISITING THANKS FOR KING ST. DOCK, BURLINGTON, VT 05401 (802)864-9804 www.ferries.com OTY AMOUNT ITEM 1 MOTORCYCLE/DRVR 7.75 FUEL SURCHARGE 0.25 TOTAL 8,00 CASH TENDERED 8.00 CHANGE 0.00 16:51 07/05/23 40:024349 169 ESSEX NOT A VALID BOARDING TICKET \*\*NO REFUND\*\* \*1st VEHICLE ON FERRY MAY NOT BE 1ST OFF\*