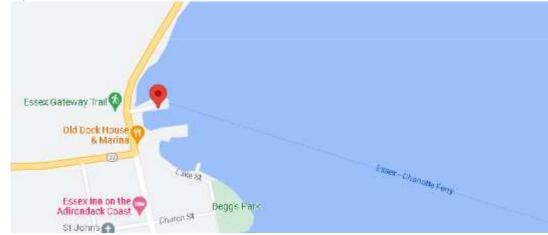

## Cabot Trail CkPt #04 – Ferry across Lake Champlain, Essex, New York to Charlotte, Vermont

44.3107333, -73.3510444

Page 1 of 3 for Cabot Trail CkPt #04 completed 7/05/23

## Cabot Trail CkPt #04 – Ferry across Lake Champlain, Essex, New York to Charlotte, Vermont

Page 2 of 3 for Cabot Trail CkPt #04 completed 7/05/23

## Cabot Trail CkPt #04 – Ferry across Lake Champlain, Essex, New York to Charlotte, Vermont

lu LAKE CHAMPLAIN TRANSPORTATION CO. VISITING THANKS FOR KING ST. DOCK, BURLINGTON, VT 05401 (802)864-9804 www.ferries.com OTY AMOUNT ITEM 1 MOTORCYCLE/DRVR 7.75 FUEL SURCHARGE 0.25 TOTAL 8,00 CASH TENDERED 8.00 CHANGE 0.00 16:51 07/05/23 40:024349 169 ESSEX NOT A VALID BOARDING TICKET \*\*NO REFUND\*\* \*1st VEHICLE ON FERRY MAY NOT BE 1ST OFF\*