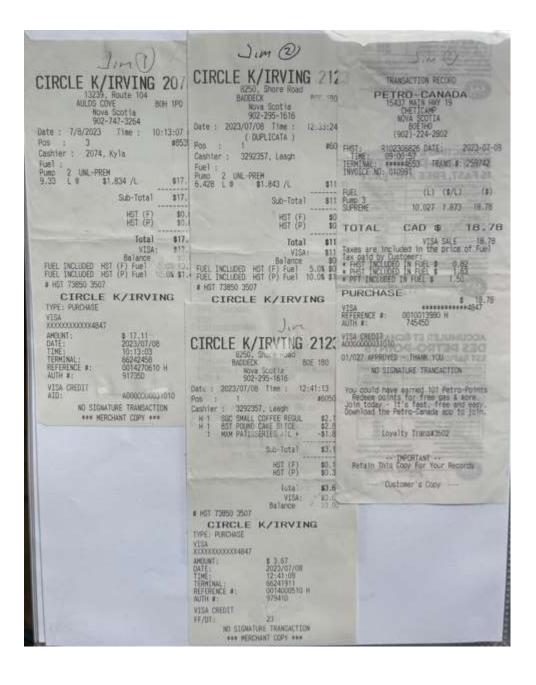

#### Cabot Trail CkPt #06 – Cabot Trail Cape Brenton Island, Nova Scotia HWY19

46.3327972, -61.0959167

Page 1 of 3 for Cabot Trail CkPt #06 completed 7/09/23

#### Cabot Trail CkPt #06 – Cabot Trail Cape Brenton Island, Nova Scotia HWY19

Cabot Trail CkPt #06 – Cabot Trail Cape Brenton Island, Nova Scotia HWY19

Route Taken

Cabot Trail CkPt #07 – Madawaska, Maine The Four Corners Park