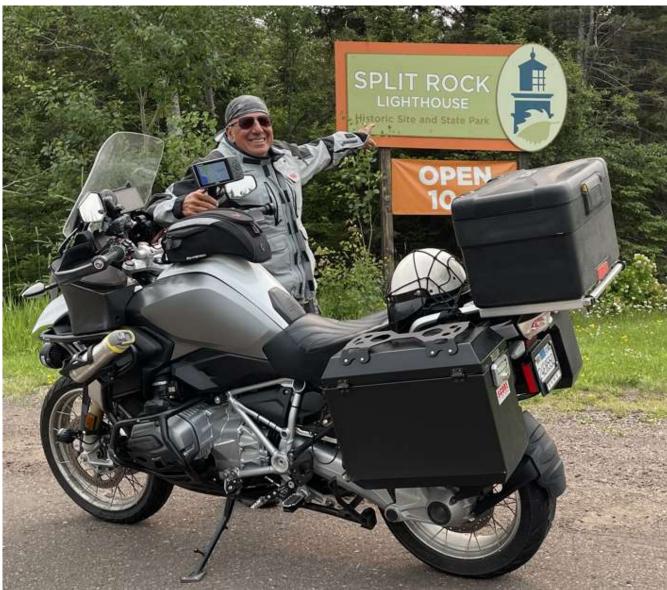

Cabot Trail CkPt #11 – Two Harbors, Minnesota, MN61 Split Rock Lighthouse

47.2054806, -91.3682167

Cabot Trail CkPt #11 – Two Harbors, Minnesota, MN61 Split Rock Lighthouse

45.8467333, -84.7261972