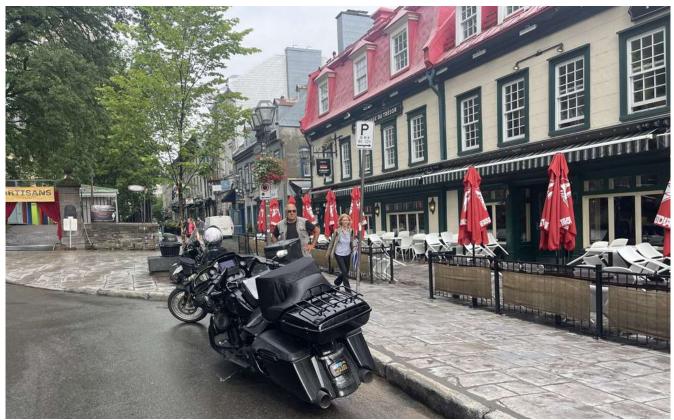

## Cabot Trail CkPt #08 – **Quebec City or Montreal the walled cities** (Quebec)

46.8108861, -71.2087694

Page 1 of 3 for Cabot Trail CkPt #8 completed 7/10/23

# Cabot Trail CkPt #08 – Quebec City or Montreal the walled cities (Quebec)

46.8128028, -71.2058861

Page 2 of 3 for Cabot Trail CkPt #8 completed 7/10/23