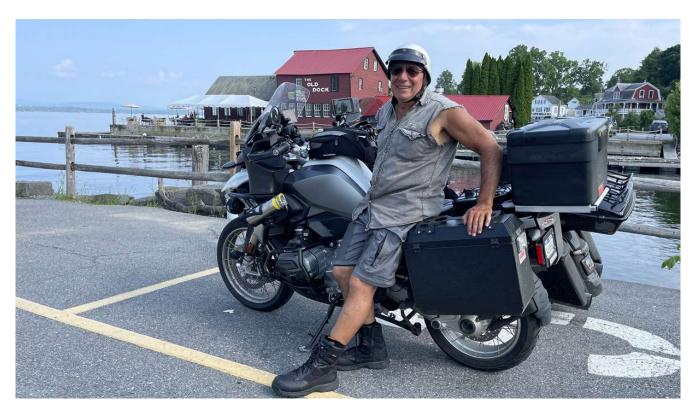

## Cabot Trail CkPt #04 – Ferry across Lake Champlain, Essex, New York to Charlotte, Vermont

44.3107333, -73.3510444

Page 1 of 3 for Cabot Trail CkPt #04 completed 7/05/23

## Cabot Trail CkPt #04 – Ferry across Lake Champlain, Essex, New York to Charlotte, Vermont

Page 2 of 3 for Cabot Trail CkPt #04 completed 7/05/23

## Cabot Trail CkPt #04 – Ferry across Lake Champlain, Essex, New York to Charlotte, Vermont

lu LAKE CHAMPLAIN TRANSPORTATION CO. VISITING THANKS FOR KING ST. DOCK, BURLINGTON, VT 05401 (802)864-9804 www.ferries.com OTY AMOUNT ITEM 1 MOTORCYCLE/DRVR 7.75 FUEL SURCHARGE 0.25 TOTAL 8,00 CASH TENDERED 8.00 CHANGE 0.00 16:51 07/05/23 40:024349 169 ESSEX NOT A VALID BOARDING TICKET \*\*NO REFUND\*\* \*1st VEHICLE ON FERRY MAY NOT BE 1ST OFF\*