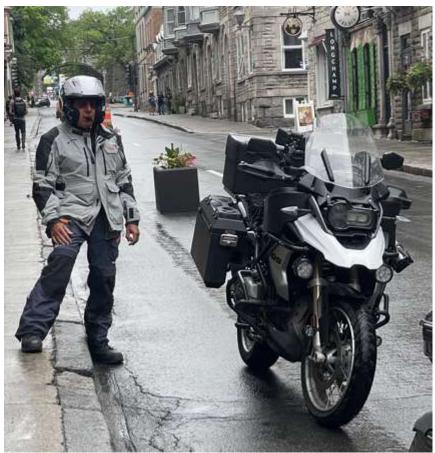

## Cabot Trail CkPt #08 – **Quebec City or Montreal the walled cities** (Quebec)

46.8108861, -71.2087694

Page 1 of 3 for Cabot Trail CkPt #8 completed 7/10/23

# Cabot Trail CkPt #08 – Quebec City or Montreal the walled cities (Quebec)

46.8128028, -71.2058861

Page 2 of 3 for Cabot Trail CkPt #8 completed 7/10/23