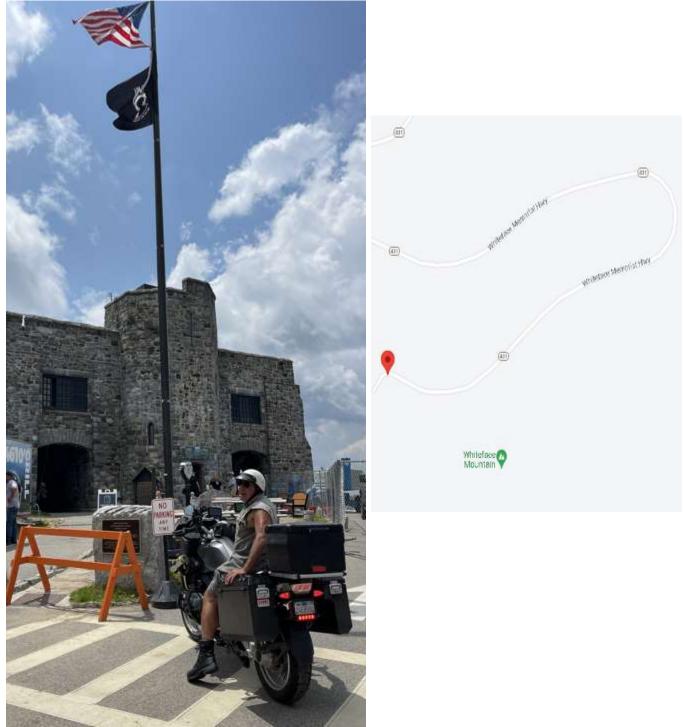

## Cabot Trail CkPt #03 – Lake Placid, Summit of Whiteface Mountain

44.3674139, -73.9059750

## Cabot Trail CkPt #03 – Lake Placid, Summit of Whiteface Mountain

| Whiteface<br>5021 Rou<br>Hilaington<br>Phone: S18-<br> | te 86<br>vv 12007<br>548-2223<br>L<br>20197<br>77958237000<br>24 | White take Houritain<br>S021 Routo 86<br>Wile and the S18 Sector 87<br>Phases S18 Sector 87<br>Sale Rouber: 245 7910000<br>ALINE WE RELATE F0109000<br>ALINE WE RELATE F0109000<br>ALINE WE RELATE F0109000<br>ALINE WE RELATE F0109000<br>Off Them<br>Special | Pritce<br>Discount       |
|--------------------------------------------------------|------------------------------------------------------------------|----------------------------------------------------------------------------------------------------------------------------------------------------------------------------------------------------------------------------------------------------------------|--------------------------|
| Special                                                | Discount                                                         | 1 NF WOOD MALAET                                                                                                                                                                                                                                               | 8.00                     |
| -1 Motorcycle - D<br>1 Motorcycle - D                  |                                                                  | SLE TOTAL :<br>TAX:                                                                                                                                                                                                                                            | 8.00<br>0.64             |
| 5                                                      | UB TUTAL: 0.00<br>TAX: 0.00                                      | 101AL:<br>PATHEN15:                                                                                                                                                                                                                                            | 0.64<br>8.64             |
|                                                        | TUTAL: 0.00<br>PAYMENTS: 0.00                                    | MALMEE TRE:                                                                                                                                                                                                                                                    | 0.00                     |
|                                                        | NACE DUE: 0.00                                                   | Payment Types and                                                                                                                                                                                                                                              | Amounts:<br>VISA<br>8.64 |
| r aysen t                                              | Types and Asounts:                                               |                                                                                                                                                                                                                                                                |                          |
| Thank You " Gra                                        | ilas * Mercl                                                     | Thirdsk You - Grantian - Mer                                                                                                                                                                                                                                   |                          |
|                                                        |                                                                  | Card Number : 30000000000<br>Card Type: VISA<br>Amount: \$5.64                                                                                                                                                                                                 | 4647                     |
|                                                        |                                                                  | Approval: 564520                                                                                                                                                                                                                                               |                          |
| All Seles are Fina                                     | l. No Refundo,                                                   |                                                                                                                                                                                                                                                                |                          |
|                                                        |                                                                  | All Sales are Final. No Ref                                                                                                                                                                                                                                    | undu.                    |