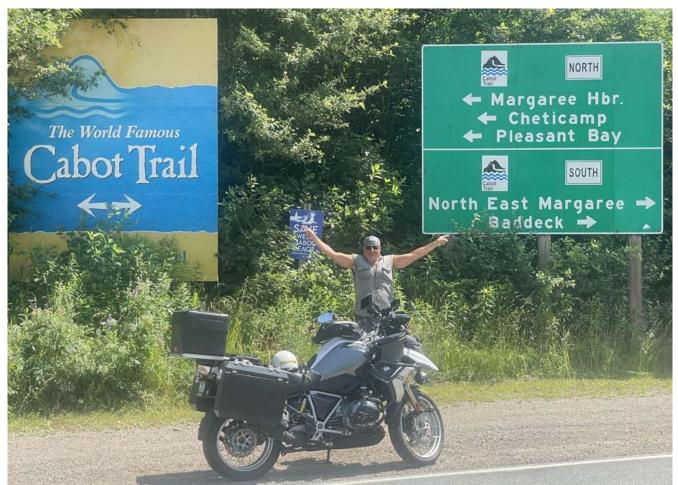

#### Cabot Trail CkPt #06 – Cabot Trail Cape Brenton Island, Nova Scotia HWY19

46.3327972, -61.0959167

Page 1 of 3 for Cabot Trail CkPt #06 completed 7/09/23

#### Cabot Trail CkPt #06 – Cabot Trail Cape Brenton Island, Nova Scotia HWY19

Cabot Trail CkPt #06 – Cabot Trail Cape Brenton Island, Nova Scotia HWY19

Route Taken

Cabot Trail CkPt #07 – Madawaska, Maine The Four Corners Park