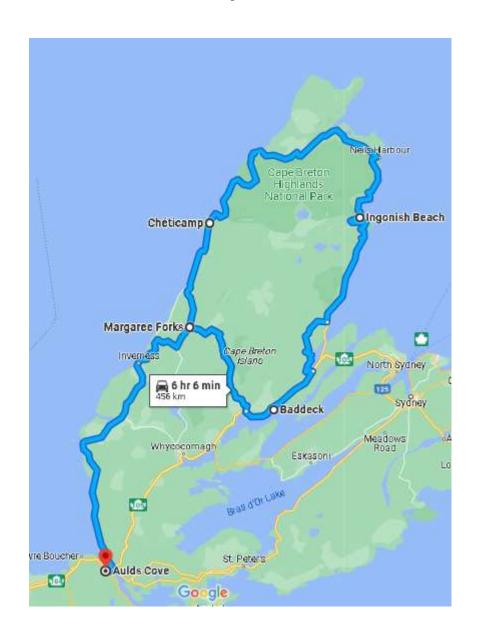

#### Cabot Trail CkPt #06 – Cabot Trail Cape Brenton Island, Nova Scotia HWY19

46.3327972, -61.0959167

Page 1 of 3 for Cabot Trail CkPt #06 completed 7/09/23

#### Cabot Trail CkPt #06 – Cabot Trail Cape Brenton Island, Nova Scotia HWY19

Cabot Trail CkPt #06 – Cabot Trail Cape Brenton Island, Nova Scotia HWY19

Route Taken

Cabot Trail CkPt #07 – Madawaska, Maine The Four Corners Park