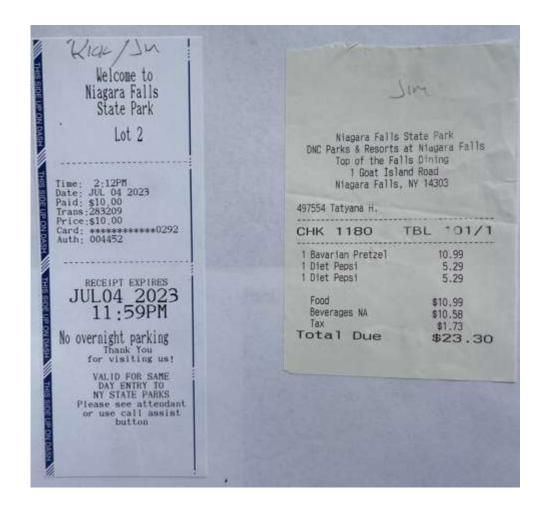

## Cabot Trail CkPt #02 – Niagara Falls Either side, New York, or Ontario

43.0804750, -79.0716639

## Cabot Trail CkPt #02 – Niagara Falls Either side, New York, or Ontario