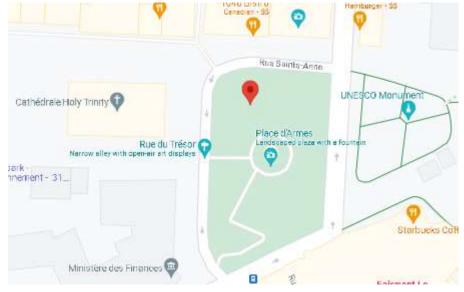

## Cabot Trail CkPt #08 – **Quebec City or Montreal the walled cities** (Quebec)

46.8108861, -71.2087694

Page 1 of 3 for Cabot Trail CkPt #8 completed 7/10/23

# Cabot Trail CkPt #08 – Quebec City or Montreal the walled cities (Quebec)

46.8128028, -71.2058861

Page 2 of 3 for Cabot Trail CkPt #8 completed 7/10/23

## Cabot Trail CkPt #08 – **Quebec City or Montreal the walled cities** (Quebec)

| Jim<br>Brasserte tes Mordus<br>57, RUE STE-ANNE<br>OUEBEC, GIR 3X4, 418-692-3365                                                                                                                                            | RESTO<br>DEJEUNER<br>Heure: 08:40:19<br>11-07-2023 1 CLIENT<br>MrLISSA<br>TABLE # 2                                                                               |
|-----------------------------------------------------------------------------------------------------------------------------------------------------------------------------------------------------------------------------|-------------------------------------------------------------------------------------------------------------------------------------------------------------------|
| MAR 11 JUILLET 2023<br>ADDITION #224271-1<br>TABLE 44<br>1 CAFE ALLONGE \$3.50<br>SOUS-TOTAL \$3.50<br>T.P.S. \$0.18<br>T.P.S. \$0.35<br>TOTAL \$4.03                                                                       | 1 CATE ALCONOL<br>25277777777777777777777777777777777777                                                                                                          |
| POURBOIRE:<br>TOTAL:<br>SIGNATURE:<br>CHAMBRE:<br>Heure: 08:42 1 CLIENT<br>TPS: 780989877 R10001<br>TVQ: 1226717311 TQD001<br>VOUS AVEZ ETE SERVI<br>PAR : MaLISSA                                                          | RELEVE DE TRANSACTION-<br>"TRANSACTION RECORD<br>TEVODO48114 MARCH7732700<br>BRASSERIE LES MORDL5<br>57 Rue Sainte Les Mondl5<br>QUEBEC                           |
| TPS: 0,18 \$ TV0: 0,35 \$<br>Total : 4,03 \$<br>FACTURE ORIGINALE<br>FACTURE ORIGINALE<br>2023-07-11 08:42157. MEV:11864204-10030946<br>BRASSERIE LES MOROUS<br>57, RUE SAINTE-ANKE QUEBEC<br>\$ 0 \$ \$ N + - • 0 \$ Y \$Z | ACHRT/PLRCHASE 14.0<br>POURBOIRE/TIP 52.0<br>TOTAL<br>AUTOR /AUTHOR 173170<br>90 APPROUVEE - NERC<br>Conserver cette copia<br>pour vos dossiers<br>COPIE - CLIENT |