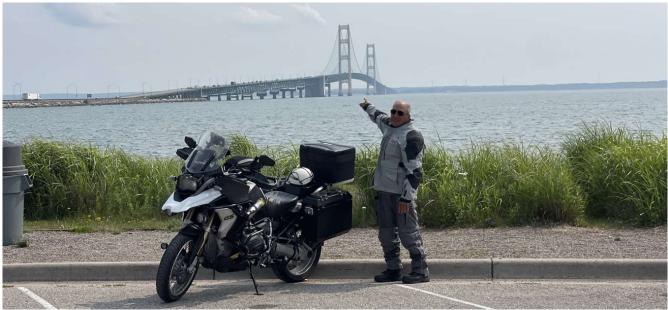

# Cabot Trail CkPt #12 – Mackinac Bridge to Mackinaw City, Michigan

| Jin                    |                |
|------------------------|----------------|
| Mackinac Bri           | dge            |
| St Ignace, I           |                |
| Customer Fare F        | Receipt        |
| Lane: 8S               | Coll: 305      |
| Class                  | Fare           |
|                        |                |
| Auto 2                 | \$4.00         |
| TOTAL FARE: \$4.00 USD |                |
| CASH                   |                |
| DATE: 07/15/2023       | TIME: 16:43:07 |
| SEQUENCE: 965792       |                |
| For information about  | ut MacPass     |
| visit                  |                |