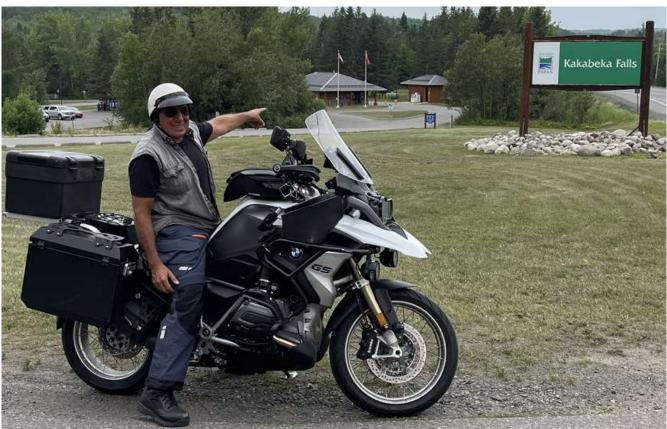

Cabot Trail CkPt #10 – Kakabeka Falls, TC11 20 miles west of Thunder Bay Ontario

48.4030139, -89.6226194

Page 1 of 2 for Cabot Trail CkPt #10 completed 7/14/23

## Cabot Trail CkPt #10 – Kakabeka Falls, TC11 20 miles west of Thunder Bay Ontario

|                                                                                                                                                                                                                 | Record 11at ton 1D: 0079180                                                                         | Kakabeka Fa<br>Huyy 11/<br>Kakabeka Fa<br>807 -<br>224<br>MV22<br>TYPE<br>CARD TYPE<br>CARD NUMBER<br>DATE/TIME<br>AMOUNT<br>APP PREFERRED NAME<br>AID<br>APPR CODE<br>BATCH NUMBER<br>INVOICE NUMBER<br>REF NUMBER<br>REF NUMBER<br>REF NUMBER<br>RRN | py far your records |
|-----------------------------------------------------------------------------------------------------------------------------------------------------------------------------------------------------------------|-----------------------------------------------------------------------------------------------------|--------------------------------------------------------------------------------------------------------------------------------------------------------------------------------------------------------------------------------------------------------|---------------------|
| Reconcilitation ID: 00/9800<br>What if buying gas fuelled your points?<br>Only Ease and Mobil gas earns you PC<br>Orthaus points.<br>PC Optimus Indurries: 1-866-727-6468<br>Ispertal Indurries: 1-866-727-6468 | What if buying gas fuelled your politis?<br>Only Esso and Mobil gas warms you FC<br>Gutimum points. | ··· custo                                                                                                                                                                                                                                              | MER COPY ***        |