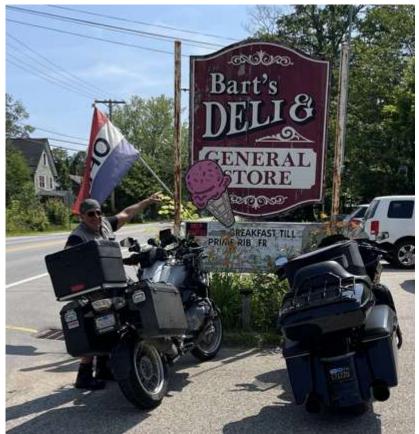

Cabot Trail CkPt #05 – Kancamagus Scenic Byway, RT112 Lincoln, NH to Bartlett, NH

44.0429389, -71.6690833

Page 1 of 3 for Cabot Trail CkPt #05 completed 7/06/23

Cabot Trail CkPt #05 – Kancamagus Scenic Byway, RT112 Lincoln, NH to Bartlett, NH

#### Cabot Trail CkPt #05 – Kancamagus Scenic Byway, RT112 Lincoln, NH to Bartlett, NH

DIM 7/6/2023 10:53 AM Sales Receipt #693556 Jim Workstation: 2 Store: 1 Bart's Dell & General Store 1 KS MARKET, CO1 1279 US Route 302 85 MALIN ST Bartlett, NH, 03812 LINCOLN, NH 03251 Cashier: Price Ext Price Item Name Qty \$2.29 20 oz Diet Coke \$2.29 C7/06/23 9:56:11 AM kombucha bubbly rc \$4.19 \$4.19 Register: 1 Trans A: 859 Op ID: 9 Subtotal: \$6.48 Local Sales Tax 0%Tax + \$0.00 Your cashier: Jesse RECEIPT TOTAL: \$6.48 \*\*\* PREPAID FECEIPT \*\*\* Amount Tendered: \$7.00 Change Given: \$0.52 Regular CA PUMP# 4 \$3.00 95 Cash: \$7.00 Subtotal = \$3.00 Tax = \$0.00 Thanks for shopping with us! Total = \$3.00 693556 Change Due = \$0.00 Cash \$3.00