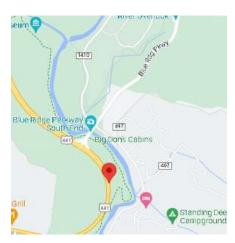

Ride #1 – Blue Ridge Parkway Virginia and/or North Carolina Any 150 mile segment

End of Ride #1, North End

38.0316556, -78.8583056

Page 3 of 4 for Ride #1 completed 7/1/23

Ride #1 - Blue Ridge Parkway Virginia and/or North Carolina Any 150 mile segment