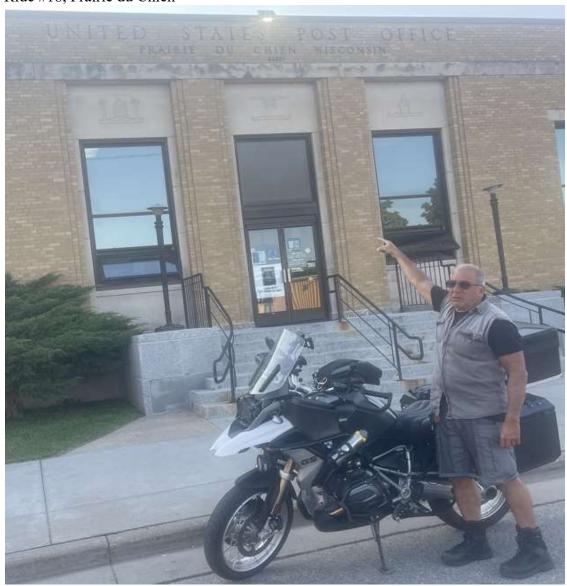

Ride #18 - Great River Road Wisconsin WI-35 LaCrosse to Prairie du Chien 63 miles

Ride #18 - Great River Road Wisconsin WI-35 LaCrosse to Prairie du Chien 63 miles

Start of Ride #18, Prairie du Chien

43.0511333 , -91.1464000

Page 2 of 4 for Ride #18 completed 7/20/23

Ride #18 – Great River Road Wisconsin WI-35 LaCrosse to Prairie du Chien 63 miles

End of Ride #18, LaCrosse

43.8131833, -91.2498472