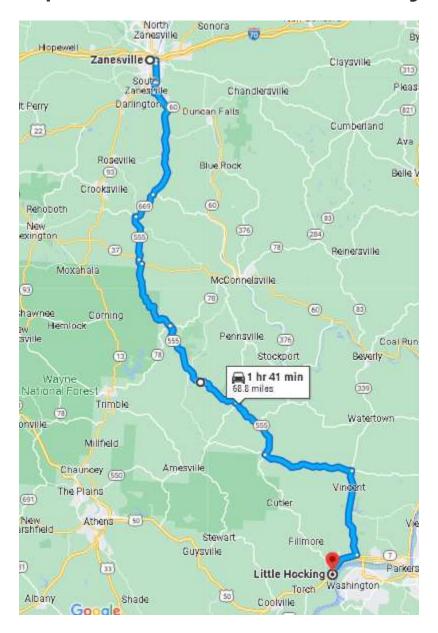

#### Ride #18 – Great River Road Wisconsin WI-35 LaCrosse to Prairie du Chien 63 miles

Ride #19 - Triple Nickel Ohio OH555 Zanesville to Little Hocking 62 miles

Ride #19 – Triple Nickel Ohio OH555 Zanesville to Little Hocking 62 miles

Start of Ride #19, Little Hocking

39.2724111, -81.6919167

Page 2 of 4 for Ride #19 completed 7/3/23

Ride #19 – Triple Nickel Ohio OH555 Zanesville to Little Hocking 62 miles

39.9095306, -82.0011833