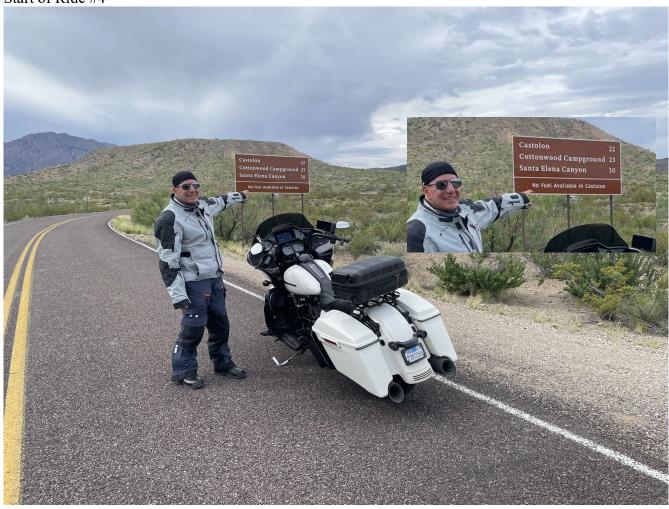

# Ride #4 – Big Ben National Park

Start of Ride #4

29.3215694, -103.3828500

Page 2 of 5 for Ride #4 Completed 5/18/23

Ride #4 – Big Ben National Park

Middle of ride #4, to Santa Elena Canyon

29.1673361, -103.6104278