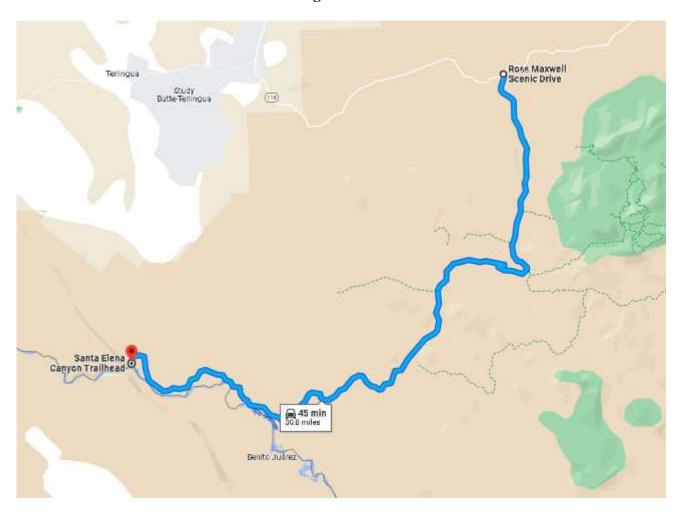

# Ride #4 – Big Ben National Park

Start of Ride #4

29.3215694, -103.3828500

Page 2 of 5 for Ride #4 Completed 5/18/23

Ride #4 – Big Ben National Park

Middle of ride #4, to Santa Elena Canyon

29.1673361, -103.6104278

Page 3 of 5 for Ride #4 Completed 5/18/23