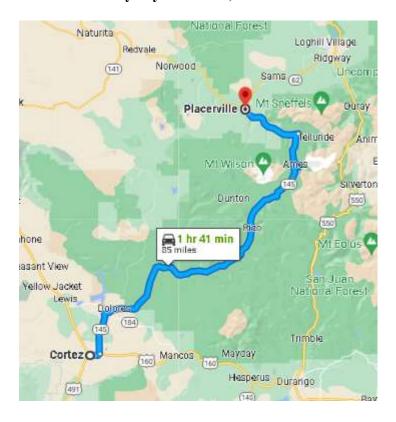

Ride #6 – Monument Valley Arizona US163 Kayenta to Mexican Hat

Ride #7 – San Juan Skyway Colorado, CO145 Cortez to Placerville

Ride #7 – San Juan Skyway Colorado, CO145 Cortez to Placerville

Start of Ride #7

37.3494139, -108.5581972

Ride #7 – San Juan Skyway Colorado, CO145 Cortez to Placerville

End of Ride #7

38.0172500, -108.0535806