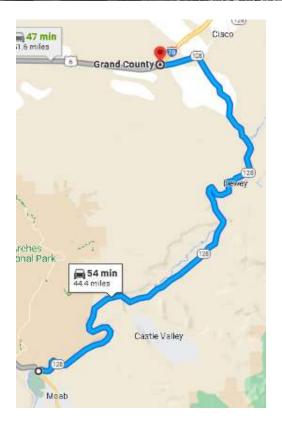

Ride #8 – Dinosaur Diamond Prehistoric Highway Utah UT128 Moab to I-70

Ride #8 – Dinosaur Diamond Prehistoric Highway Utah UT128 Moab to I-70

Start of Ride #8

38.6016500, -109.5753861

Page 2 of 4 for Ride #8 completed 5/21/23

Ride #8 – Dinosaur Diamond Prehistoric Highway Utah UT128 Moab to I-70

End of Ride #8

38.9375639, -109.4069139

Page 3 of 4 for Ride #8 completed 5/21/23

## Ride #8 – Dinosaur Diamond Prehistoric Highway Utah UT128 Moab to I-70

Ride #9 – Grand Staircase Esclante, UT12 Torrey to Bryce Canyon

Ride #9 – Grand Staircase Esclante, UT12 Torrey to Bryce Canyon

Start of Ride #9