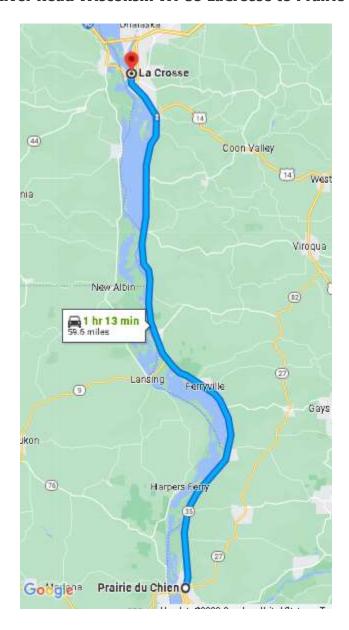

Ride #18 - Great River Road Wisconsin WI-35 LaCrosse to Prairie du Chien 63 miles

Ride #18 - Great River Road Wisconsin WI-35 LaCrosse to Prairie du Chien 63 miles

Start of Ride #18, Prairie du Chien

43.0511333 , -91.1464000

Page 2 of 4 for Ride #18 completed 7/20/23

Ride #18 – Great River Road Wisconsin WI-35 LaCrosse to Prairie du Chien 63 miles

End of Ride #18, LaCrosse

43.8131833, -91.2498472