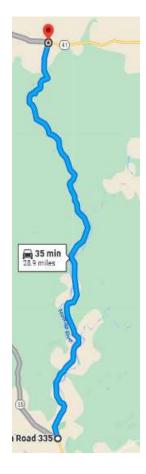

## Ride #3 – The Texas Twisted Sisters

From NE Corner South on RR336 to Leakey/RR337 West

29.7245306, -99.7636194

Ride #3 – The Texas Twisted Sisters

From Leakey RR337/Rt83 to Campwood, SW Corner and start of RR 335 North

29.7298306, -100.0365528