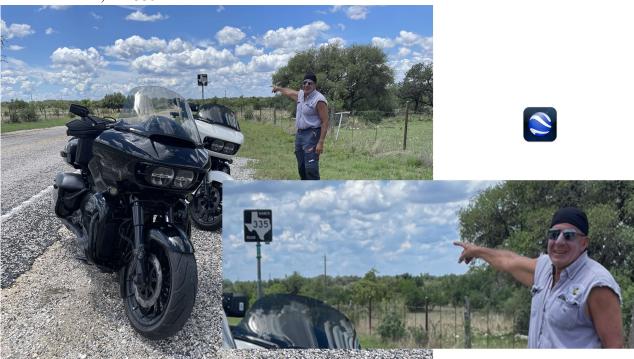

## Ride #3 – The Texas Twisted Sisters

From NE Corner South on RR336 to Leakey/RR337 West

29.7245306, -99.7636194

Ride #3 – The Texas Twisted Sisters

From Leakey RR337/Rt83 to Campwood, SW Corner and start of RR 335 North

29.7298306, -100.0365528