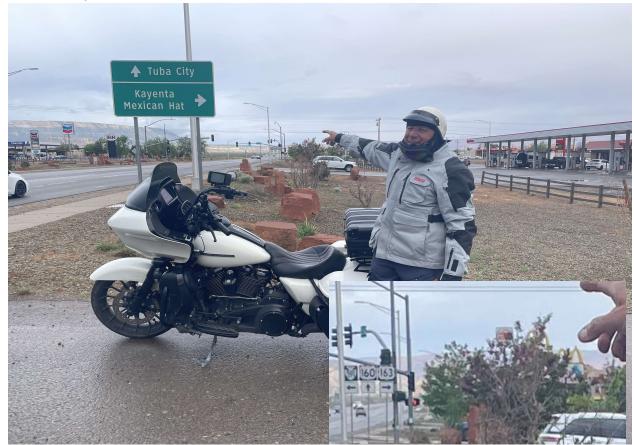

36.7081389, -110.2457972

Page 2 of 4 for Ride #6 completed 5/20/23

Ride #6 – Monument Valley Arizona US163 Kayenta to Mexican Hat

End of Ride #6

37.1488083, -109.8596722

Page 3 of 4 for Ride #6 completed 5/20/23