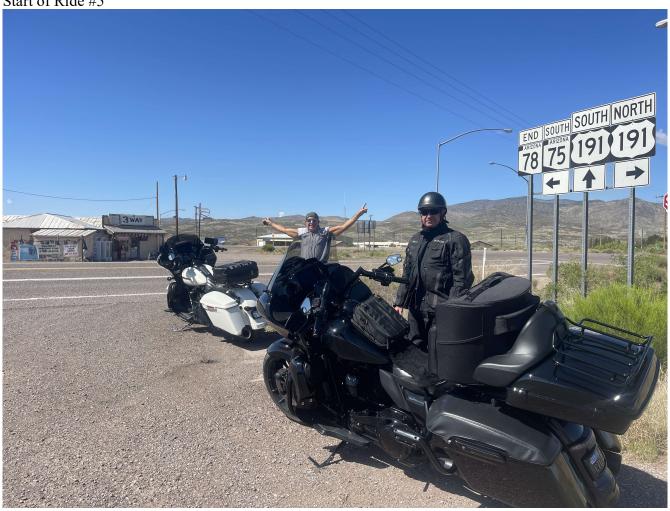

#### Ride #4 – Big Ben National Park

 $Ride\ \#5-Coronado\ Trail\ Arizona\ US191\ Three\ Way\ to\ Springerville\ AZ$ 

Ride #5 – Coronado Trail Arizona US191 Three Way to Springerville AZ

Start of Ride #5

32.9484833, -109.2295139

Page 2 of 4 for Ride #5 completed 5/19/23

Ride #5 – Coronado Trail Arizona US191 Three Way to Springerville AZ

End of Ride #5

34.1329694, -109.2752972

Page 3 of 4 for Ride #5 completed 5/19/23