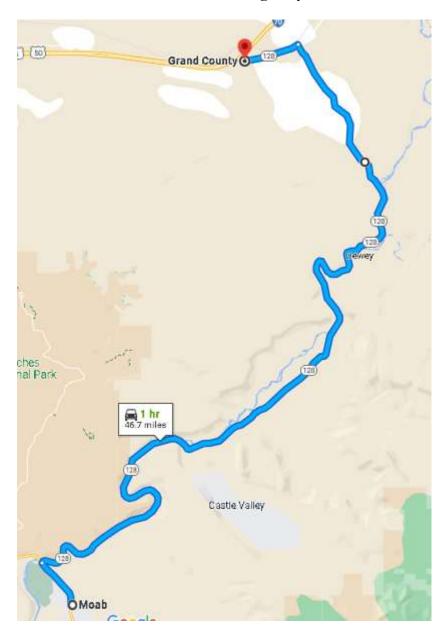

Ride #8 – Dinosaur Diamond Prehistoric Highway Utah UT128 Moab to I-70

Ride #8 – Dinosaur Diamond Prehistoric Highway Utah UT128 Moab to I-70

Start of Ride #8

38.6016500, -109.5753861

Page 2 of 4 for Ride #8 completed 5/21/23