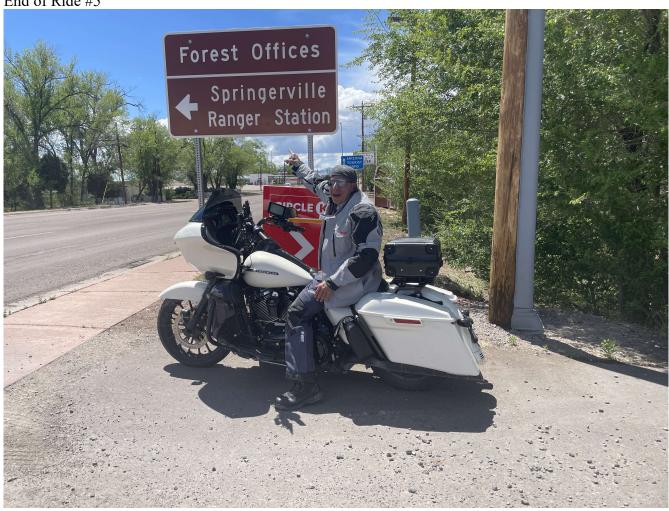

32.9484833, -109.2295139

Page 2 of 4 for Ride #5 completed 5/19/23

Ride #5 – Coronado Trail Arizona US191 Three Way to Springerville AZ

End of Ride #5

34.1329694, -109.2752972

Page 3 of 4 for Ride #5 completed 5/19/23

Ride #5 - Coronado Trail Arizona US191 Three Way to Springerville AZ

Ride #6 – Monument Valley Arizona US163 Kayenta to Mexican Hat

Ride #6 – Monument Valley Arizona US163 Kayenta to Mexican Hat

Start of Ride #6