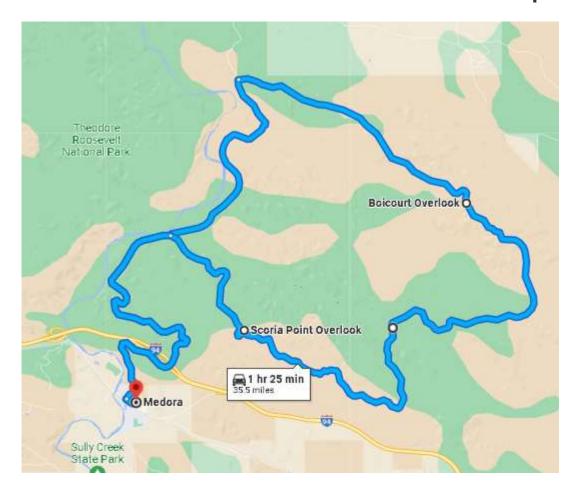

Ride #17 – Theodore Roosevelt National Park Medora North Dakota Park Loop 35 miles

Ride #17 – Theodore Roosevelt National Park Medora North Dakota Park Loop 35 miles

Start of Ride #17, Medora

46.9147972, -103.5277028

Ride #17 – Theodore Roosevelt National Park Medora North Dakota Park Loop 35 miles

End of Ride #17, Road Closure, Loop was closed, we could only ride 22 miles in, then back out

46.9123361, -103.4297861

Ride #17 - Theodore Roosevelt National Park Medora North Dakota Park Loop 35 miles