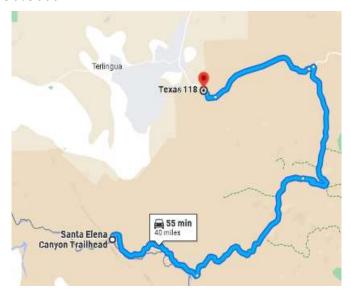

# Ride #4 – Big Ben National Park

Start of Ride #4

29.3215694, -103.3828500

Page 2 of 5 for Ride #4 Completed 5/18/23

Ride #4 – Big Ben National Park

Middle of ride #4, to Santa Elena Canyon

29.1673361, -103.6104278