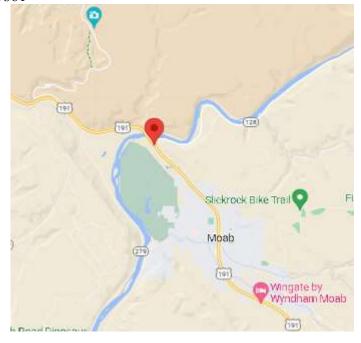

Ride #8 – Dinosaur Diamond Prehistoric Highway Utah UT128 Moab to I-70

End of Ride #8

38.9375639, -109.4069139

Page 3 of 4 for Ride #8 completed 5/21/23