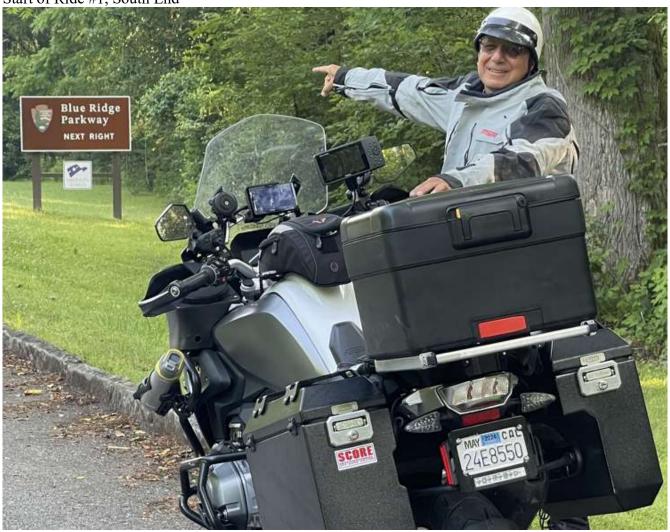

Ride #1 - Blue Ridge Parkway Virginia and/or North Carolina Any 150 mile segment

Ride #1 – Blue Ridge Parkway Virginia and/or North Carolina Any 150 mile segment

Start of Ride #1, South End

35.5029694, -83.2990028