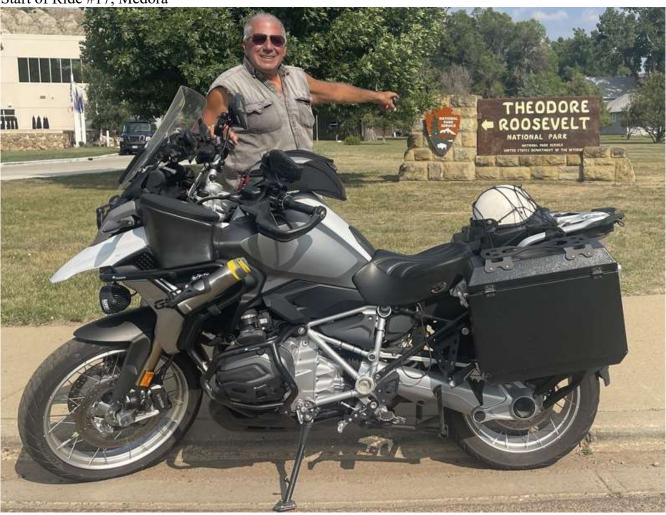

Ride #17 – Theodore Roosevelt National Park Medora North Dakota Park Loop 35 miles

Ride #17 – Theodore Roosevelt National Park Medora North Dakota Park Loop 35 miles

Start of Ride #17, Medora

46.9147972, -103.5277028