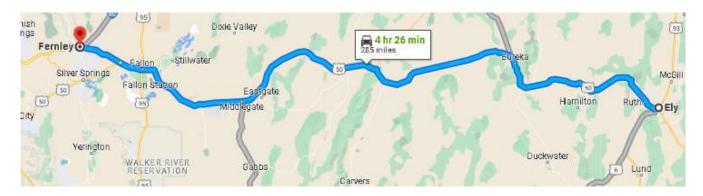

Ride #10 – Loneliest Road in America Nevada US50 Ely to Fernley 285 miles

Start of Ride #10