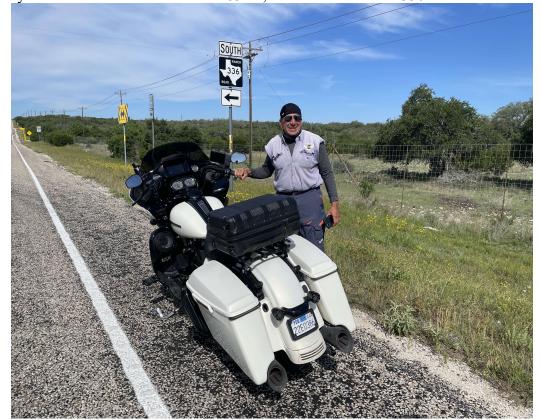

## Ride #3 – The Texas Twisted Sisters

From NE Corner South on RR336 to Leakey/RR337 West

29.7245306, -99.7636194

Ride #3 – The Texas Twisted Sisters

From Leakey RR337/Rt83 to Campwood, SW Corner and start of RR 335 North

29.7298306, -100.0365528