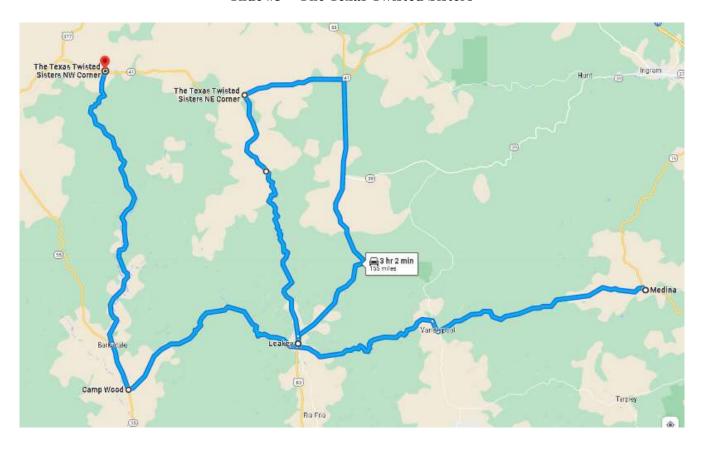

## Ride #3 – The Texas Twisted Sisters

Start in Medina Texas – RR337, SE Corner

Google Earth <u>29.7970361</u>, <u>-99.2477417</u> or <u>Google Maps</u>

Google Earth 29.7998944, -99.2520139 or Google Maps

Ride #3 – The Texas Twisted Sisters

SE corner to Leakey Texas (Jct 83/RR337)

29.7242028, -99.7617028

## Ride #3 – The Texas Twisted Sisters

From Leakey Texas to the NE Corner via Rt 83/41, to head south on RR336

30.0467278, -99.8408194

Page 4 of 8 for Ride #3

## Ride #3 – The Texas Twisted Sisters

From NE Corner South on RR336 to Leakey/RR337 West

29.7245306, -99.7636194

Ride #3 – The Texas Twisted Sisters

From Leakey RR337/Rt83 to Campwood, SW Corner and start of RR 335 North

29.7298306, -100.0365528

## Ride #3 – The Texas Twisted Sisters

The NW Corner, RR 335 and the end of The Texas Twisted Sisters

30.0771361, -100.0467694

Page 7 of 8 for Ride #3