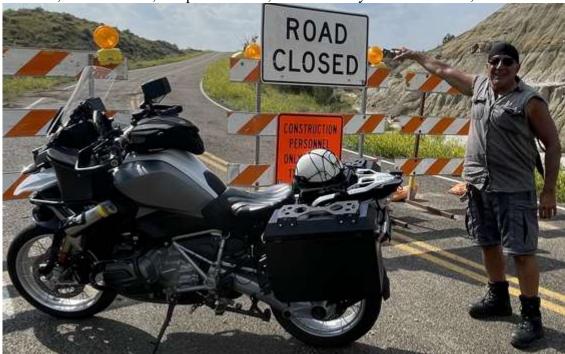

Ride #17 – Theodore Roosevelt National Park Medora North Dakota Park Loop 35 miles

End of Ride #17, Road Closure, Loop was closed, we could only ride 22 miles in, then back out

46.9123361, -103.4297861

Ride #17 - Theodore Roosevelt National Park Medora North Dakota Park Loop 35 miles