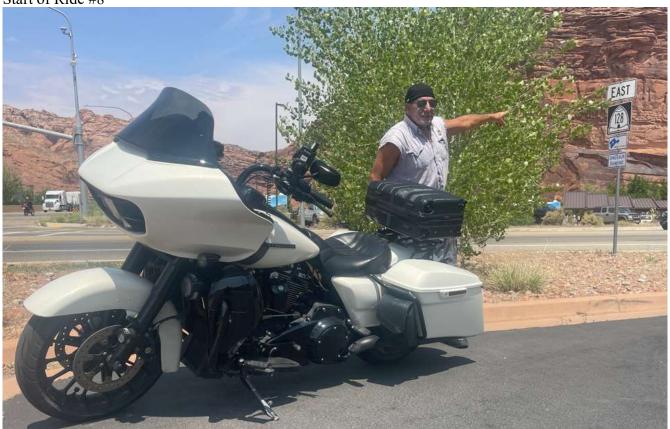

Ride #8 – Dinosaur Diamond Prehistoric Highway Utah UT128 Moab to I-70

Ride #8 – Dinosaur Diamond Prehistoric Highway Utah UT128 Moab to I-70

Start of Ride #8

38.6016500, -109.5753861

Page 2 of 4 for Ride #8 completed 5/21/23