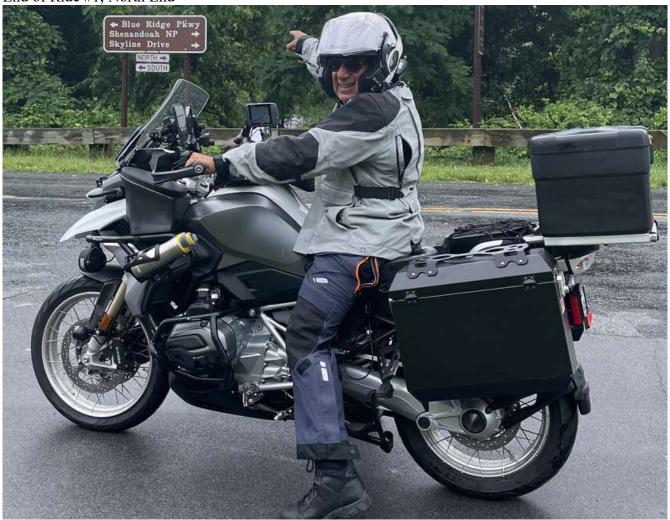

Ride #1 – Blue Ridge Parkway Virginia and/or North Carolina Any 150 mile segment

End of Ride #1, North End

38.0316556, -78.8583056

Page 3 of 4 for Ride #1 completed 7/1/23

Ride #1 - Blue Ridge Parkway Virginia and/or North Carolina Any 150 mile segment