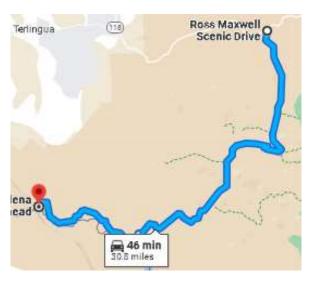

Page 3 of 5 for Ride #4 Completed 5/18/23

# Ride #4 – Big Ben National Park

End of ride #4

29.3009972, -103.5075000

Page 4 of 5 for Ride #4 Completed 5/18/23