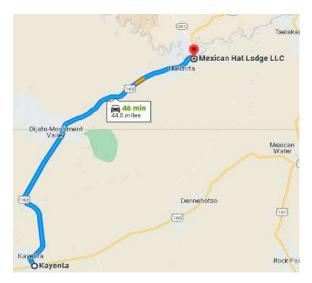

Ride #5 - Coronado Trail Arizona US191 Three Way to Springerville AZ

Ride #6 – Monument Valley Arizona US163 Kayenta to Mexican Hat

Ride #6 – Monument Valley Arizona US163 Kayenta to Mexican Hat

Start of Ride #6

36.7081389, -110.2457972

Page 2 of 4 for Ride #6 completed 5/20/23

Ride #6 – Monument Valley Arizona US163 Kayenta to Mexican Hat

End of Ride #6

37.1488083, -109.8596722

Page 3 of 4 for Ride #6 completed 5/20/23

Ride #6 – Monument Valley Arizona US163 Kayenta to Mexican Hat

Ride #7 – San Juan Skyway Colorado, CO145 Cortez to Placerville

Ride #7 – San Juan Skyway Colorado, CO145 Cortez to Placerville

Start of Ride #7