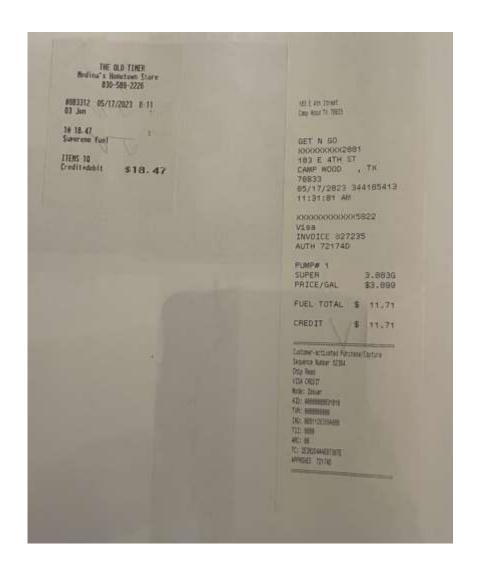

## Ride #3 – The Texas Twisted Sisters

From NE Corner South on RR336 to Leakey/RR337 West

29.7245306, -99.7636194

Ride #3 – The Texas Twisted Sisters

From Leakey RR337/Rt83 to Campwood, SW Corner and start of RR 335 North

29.7298306, -100.0365528