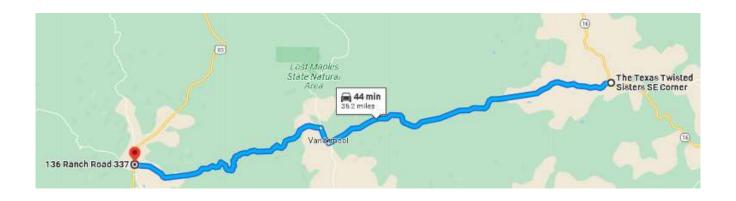

## Ride #3 – The Texas Twisted Sisters

From Leakey Texas to the NE Corner via Rt 83/41, to head south on RR336

30.0467278, -99.8408194

Page 4 of 8 for Ride #3

## Ride #3 – The Texas Twisted Sisters

From NE Corner South on RR336 to Leakey/RR337 West

29.7245306, -99.7636194

Ride #3 – The Texas Twisted Sisters

From Leakey RR337/Rt83 to Campwood, SW Corner and start of RR 335 North