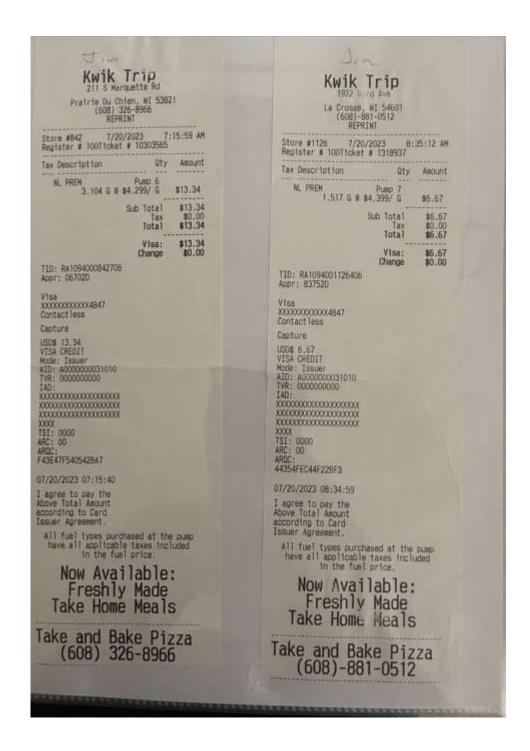

Ride #18 - Great River Road Wisconsin WI-35 LaCrosse to Prairie du Chien 63 miles

Ride #18 - Great River Road Wisconsin WI-35 LaCrosse to Prairie du Chien 63 miles

Start of Ride #18, Prairie du Chien

43.0511333 , -91.1464000

Page 2 of 4 for Ride #18 completed 7/20/23

Ride #18 – Great River Road Wisconsin WI-35 LaCrosse to Prairie du Chien 63 miles

End of Ride #18, LaCrosse

43.8131833, -91.2498472