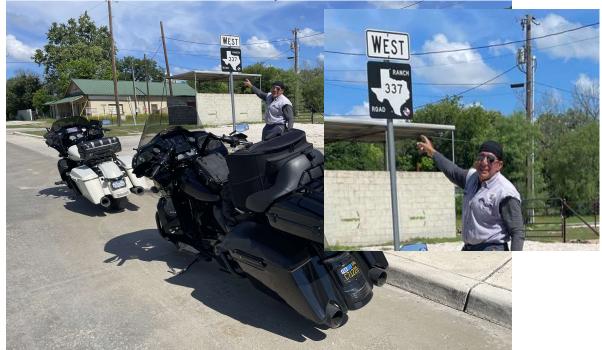

## Ride #3 – The Texas Twisted Sisters

Start in Medina Texas – RR337, SE Corner

Google Earth <u>29.7970361</u>, <u>-99.2477417</u> or <u>Google Maps</u>

Google Earth 29.7998944, -99.2520139 or Google Maps