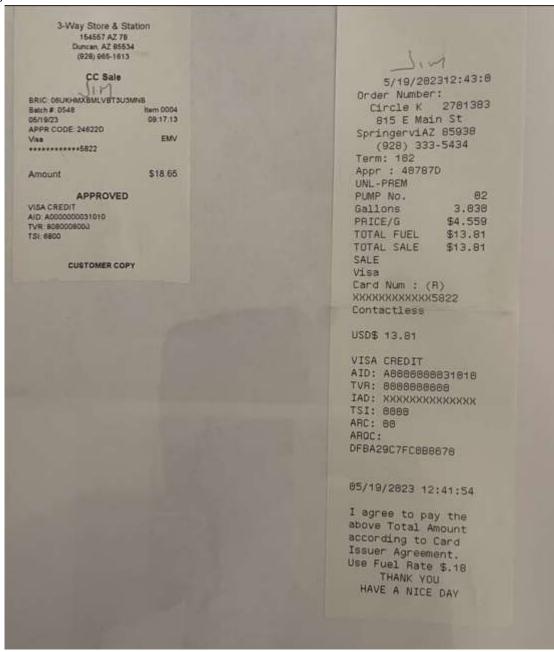

32.9484833, -109.2295139

Page 2 of 4 for Ride #5 completed 5/19/23

Ride #5 – Coronado Trail Arizona US191 Three Way to Springerville AZ

End of Ride #5

34.1329694, -109.2752972

Page 3 of 4 for Ride #5 completed 5/19/23

Ride #5 - Coronado Trail Arizona US191 Three Way to Springerville AZ

Ride #6 – Monument Valley Arizona US163 Kayenta to Mexican Hat

Ride #6 – Monument Valley Arizona US163 Kayenta to Mexican Hat

Start of Ride #6