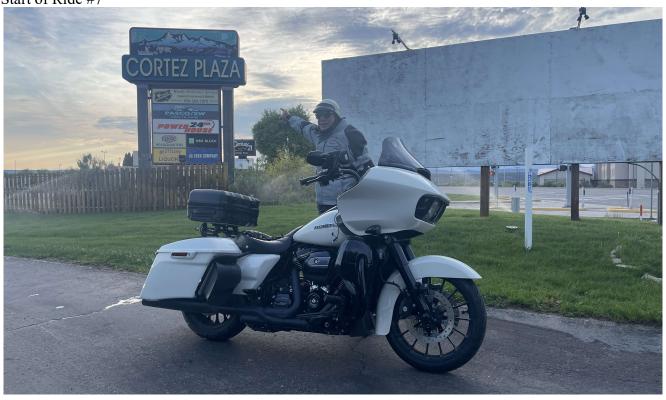

Ride #6 – Monument Valley Arizona US163 Kayenta to Mexican Hat

Ride #7 – San Juan Skyway Colorado, CO145 Cortez to Placerville

Ride #7 – San Juan Skyway Colorado, CO145 Cortez to Placerville

Start of Ride #7

37.3494139, -108.5581972

Ride #7 – San Juan Skyway Colorado, CO145 Cortez to Placerville

End of Ride #7

38.0172500, -108.0535806