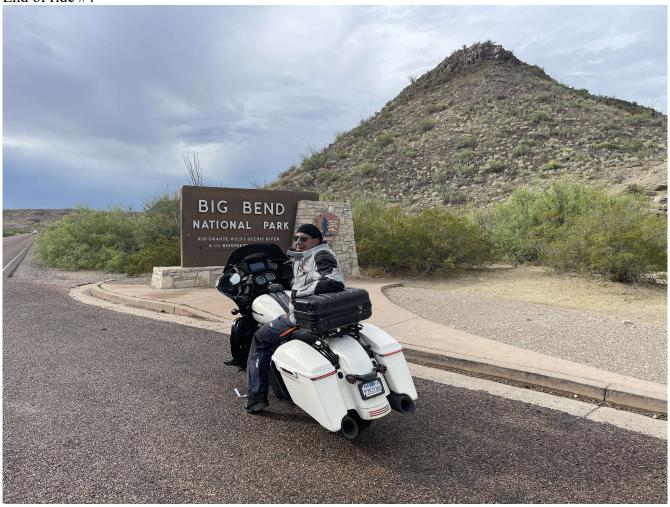

# Ride #4 – Big Ben National Park

Start of Ride #4

29.3215694, -103.3828500

Page 2 of 5 for Ride #4 Completed 5/18/23

Ride #4 – Big Ben National Park

Middle of ride #4, to Santa Elena Canyon

29.1673361, -103.6104278