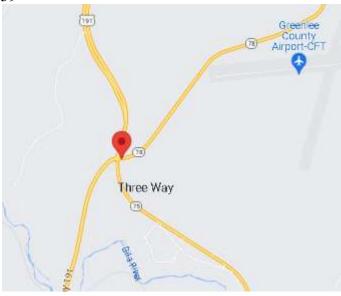

#### Ride #4 – Big Ben National Park

 $Ride\ \#5-Coronado\ Trail\ Arizona\ US191\ Three\ Way\ to\ Springerville\ AZ$ 

Ride #5 – Coronado Trail Arizona US191 Three Way to Springerville AZ

Start of Ride #5

32.9484833, -109.2295139

Page 2 of 4 for Ride #5 completed 5/19/23

Ride #5 – Coronado Trail Arizona US191 Three Way to Springerville AZ

End of Ride #5

34.1329694, -109.2752972

Page 3 of 4 for Ride #5 completed 5/19/23