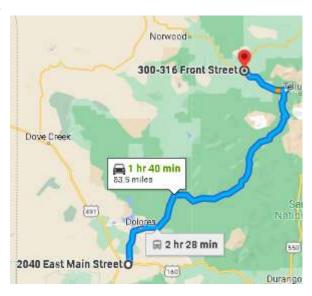

37.3494139, -108.5581972

Ride #7 – San Juan Skyway Colorado, CO145 Cortez to Placerville

End of Ride #7

38.0172500, -108.0535806

#### Ride #7 – San Juan Skyway Colorado, CO145 Cortez to Placerville

```
Jim
                                  0009492-Cortez,CD
                                                                                                       SAMS SERVICE
1685 GRAND AVE
NORWOOD CO 81423
18173888
SAMS SUC
1685 GRAND AVE
HORWOOD CO
          2320 E Main St 81321-0000
(970)565-8137 5/21/2023 6:55:19 AM
Trans# 1046433 Reg: 100
      Pay At Pump Sale
      Pump # 4 Prentum
                                                                                                                        81423
      2.631 Gallons # $3.959/Gal
                                                      10.42
                                                                                                        DATE 5/21/23 9:29
IRAN# 9013042
PUMP# 81
SERVICE LEVEL: SELF
PRODUCT: PREMIUM
GALLONS: 2.213
PRICE/G: $4.289
FUEL SALE $9.49
CREDIT $9.49
          Sub. Total:
                                                     $10.42
                                                      $0.00
         Total:
                                                     $10.42
         Visa:
                                                     $10.42
         Change
                                                      $0.00
    Visa
    Card Num :
                                                                                                        ENTRY: Swipe
JISA
Acct: 5822
Ferm ID: 21
AUTH: 00-26874D
ZIP ENTERED
Batch: 42 Seq: 6
INVOICE: 892834
Fran: 2589559
    TERM: 0050009492001
    TRANS TYPE: CAPTURE
    APPR#: 399590
   ENTRY METHOD: EMV
                                                                                                                                           927
   Contact less
                                                                                                         fran: 2589559
                                                                                                        DEALERM: 18173888
Ferm ID: 21
Fell us about
/our visit for a
chance to win
i gas gift rdt
lasfeedback.com
THANK YOU
HAVE A NICE DAY
   USD$ 10.42
   VISA CREDIT
   AID: A0000000031010
  05/21/2023 06:52:52
  Cardholder agrees to
 pay to issuer total
 charges per the
  agreement between
 cardholder & Issuer.
                     Now Hiring!
       Apply at Speedway.com/careers
        or text SPEEDWAY to 25000
                ими. speedway.com
Western Refining
Retail LLC
```