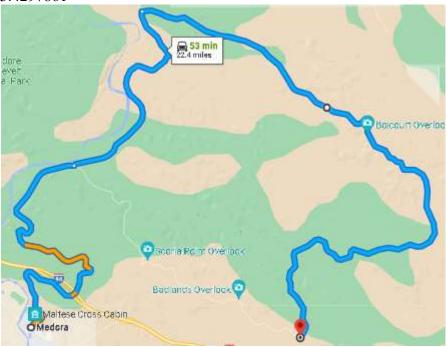

Ride #17 – Theodore Roosevelt National Park Medora North Dakota Park Loop 35 miles

Ride #17 – Theodore Roosevelt National Park Medora North Dakota Park Loop 35 miles

Start of Ride #17, Medora

46.9147972, -103.5277028

Ride #17 – Theodore Roosevelt National Park Medora North Dakota Park Loop 35 miles

End of Ride #17, Road Closure, Loop was closed, we could only ride 22 miles in, then back out

46.9123361, -103.4297861

Ride #17 - Theodore Roosevelt National Park Medora North Dakota Park Loop 35 miles