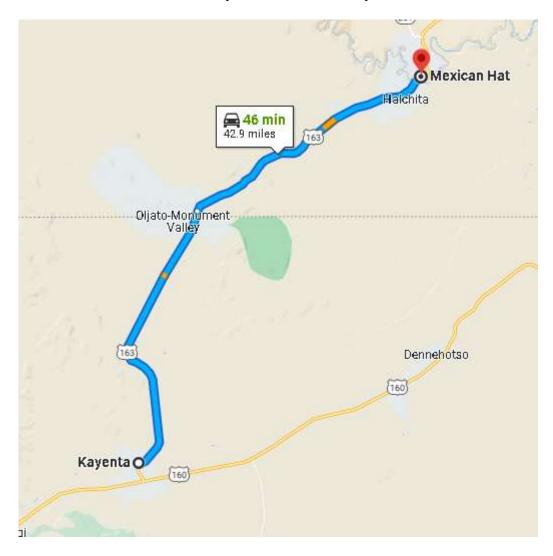

36.7081389, -110.2457972

Page 2 of 4 for Ride #6 completed 5/20/23

Ride #6 – Monument Valley Arizona US163 Kayenta to Mexican Hat

End of Ride #6

37.1488083, -109.8596722

Page 3 of 4 for Ride #6 completed 5/20/23