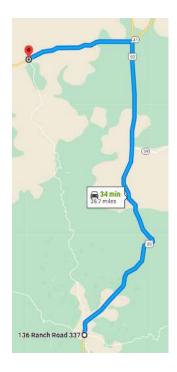

29.7298306, -100.0365528

## Ride #3 – The Texas Twisted Sisters

The NW Corner, RR 335 and the end of The Texas Twisted Sisters

30.0771361, -100.0467694

Page 7 of 8 for Ride #3