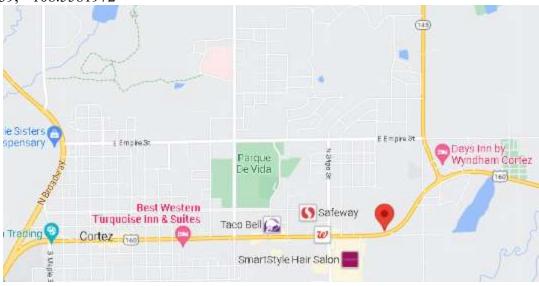

Ride #6 – Monument Valley Arizona US163 Kayenta to Mexican Hat

Ride #7 – San Juan Skyway Colorado, CO145 Cortez to Placerville

Ride #7 – San Juan Skyway Colorado, CO145 Cortez to Placerville

Start of Ride #7

37.3494139, -108.5581972

Ride #7 – San Juan Skyway Colorado, CO145 Cortez to Placerville

End of Ride #7

38.0172500, -108.0535806