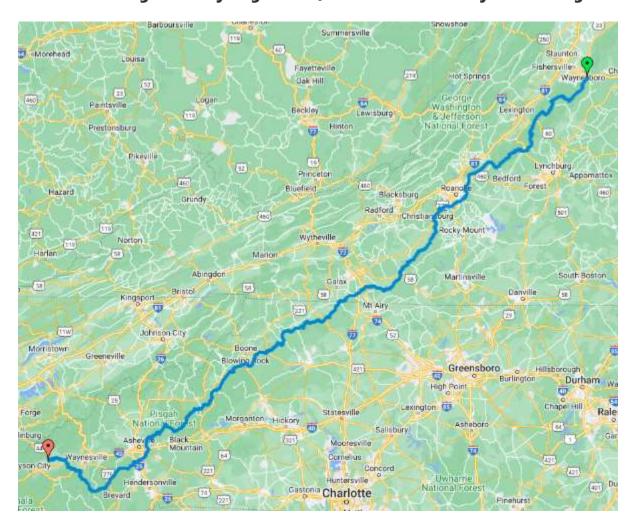

Ride #1 - Blue Ridge Parkway Virginia and/or North Carolina Any 150 mile segment

Ride #1 – Blue Ridge Parkway Virginia and/or North Carolina Any 150 mile segment

Start of Ride #1, South End

35.5029694, -83.2990028