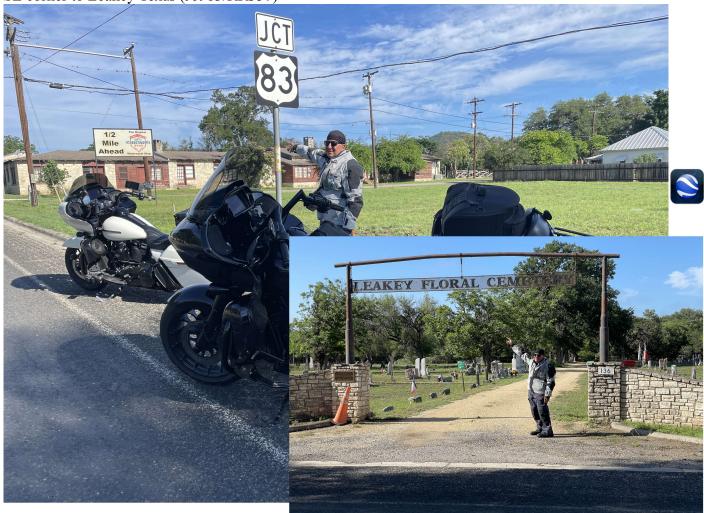

Ride #3 – The Texas Twisted Sisters

SE corner to Leakey Texas (Jct 83/RR337)

29.7242028, -99.7617028

## Ride #3 – The Texas Twisted Sisters

From Leakey Texas to the NE Corner via Rt 83/41, to head south on RR336

30.0467278, -99.8408194

Page 4 of 8 for Ride #3