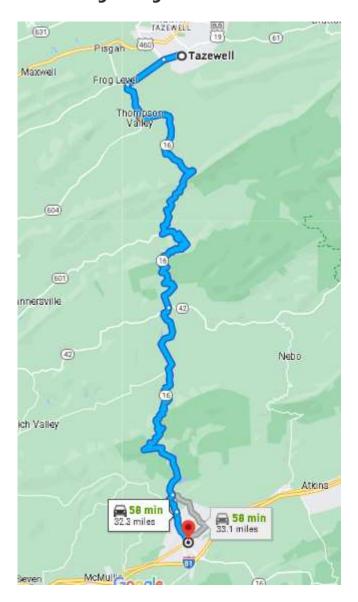

Start of Ride #20, Marion

36.8343194, -81.5164278

Page 2 of 4 for Ride #20 completed 6/30/23

Ride #20 – Back of the Dragon Virginia VA16 Tazewell to Marion 32 miles

End of Ride #20, Tazwell

37.1145139, -81.5268556