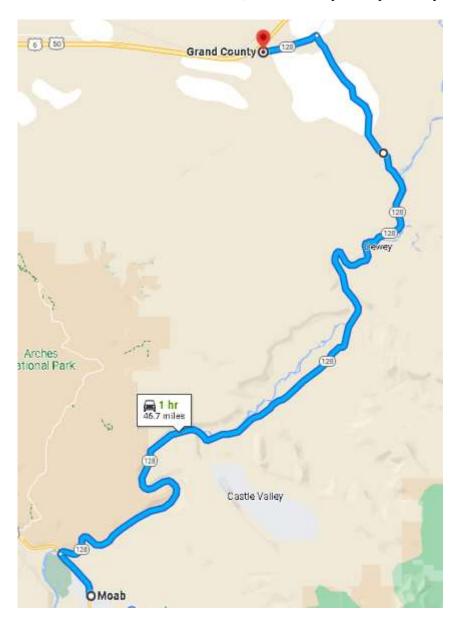

Ride #8 – Dinosaur Diamond Prehistoric Highway Utah UT128 Moab to I-70

Ride #8 – Dinosaur Diamond Prehistoric Highway Utah UT128 Moab to I-70

Start of Ride #8

38.6016500, -109.5753861

Page 2 of 4 for Ride #8 completed 5/21/23

Ride #8 – Dinosaur Diamond Prehistoric Highway Utah UT128 Moab to I-70

End of Ride #8

38.9375639, -109.4069139

Page 3 of 4 for Ride #8 completed 5/21/23

## Ride #8 – Dinosaur Diamond Prehistoric Highway Utah UT128 Moab to I-70

Ride #9 – Grand Staircase Esclante, UT12 Torrey to Bryce Canyon

Ride #9 – Grand Staircase Esclante, UT12 Torrey to Bryce Canyon

Start of Ride #9