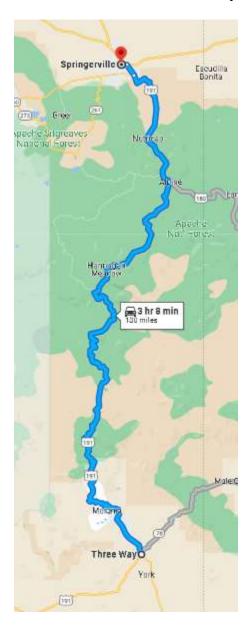

32.9484833, -109.2295139

Page 2 of 4 for Ride #5 completed 5/19/23

Ride #5 – Coronado Trail Arizona US191 Three Way to Springerville AZ

End of Ride #5

34.1329694, -109.2752972

Page 3 of 4 for Ride #5 completed 5/19/23