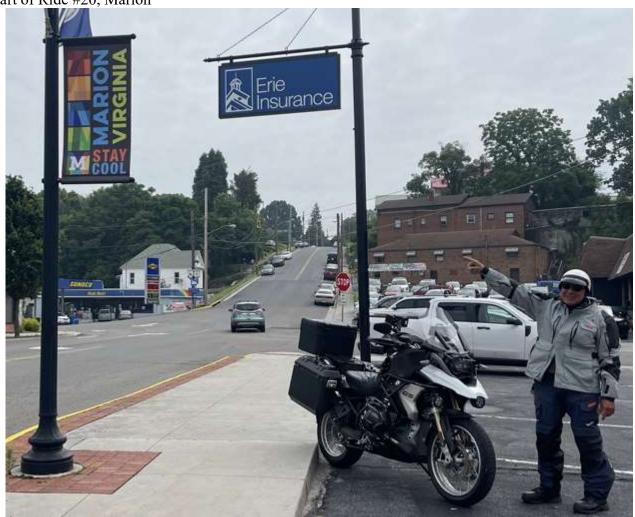

Start of Ride #20, Marion

36.8343194, -81.5164278

Page 2 of 4 for Ride #20 completed 6/30/23

Ride #20 – Back of the Dragon Virginia VA16 Tazewell to Marion 32 miles

End of Ride #20, Tazwell

37.1145139, -81.5268556