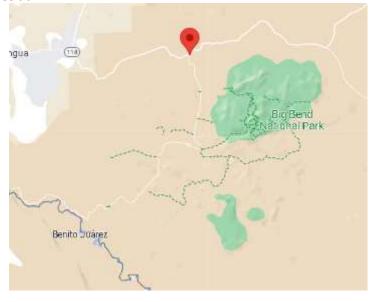

# Ride #4 – Big Ben National Park

Start of Ride #4

29.3215694, -103.3828500

Page 2 of 5 for Ride #4 Completed 5/18/23

Ride #4 – Big Ben National Park

Middle of ride #4, to Santa Elena Canyon

29.1673361, -103.6104278