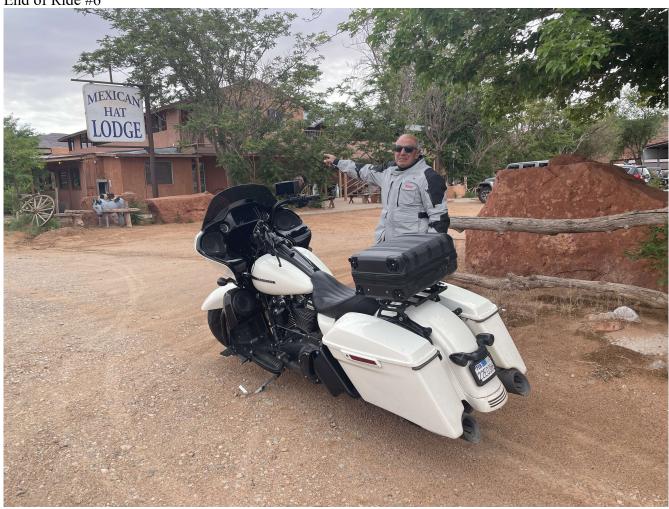

Ride #5 - Coronado Trail Arizona US191 Three Way to Springerville AZ

Ride #6 – Monument Valley Arizona US163 Kayenta to Mexican Hat

Ride #6 – Monument Valley Arizona US163 Kayenta to Mexican Hat

Start of Ride #6

36.7081389, -110.2457972

Page 2 of 4 for Ride #6 completed 5/20/23

Ride #6 – Monument Valley Arizona US163 Kayenta to Mexican Hat

End of Ride #6

37.1488083, -109.8596722

Page 3 of 4 for Ride #6 completed 5/20/23

Ride #6 – Monument Valley Arizona US163 Kayenta to Mexican Hat

Ride #7 – San Juan Skyway Colorado, CO145 Cortez to Placerville

Ride #7 – San Juan Skyway Colorado, CO145 Cortez to Placerville

Start of Ride #7