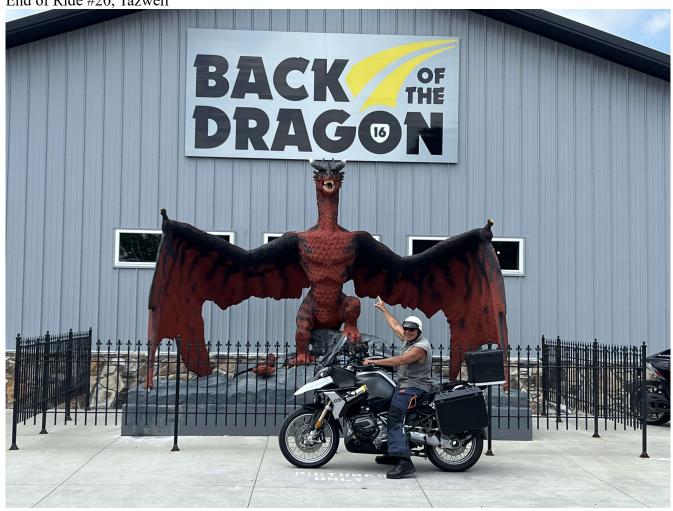

Start of Ride #20, Marion

36.8343194, -81.5164278

Page 2 of 4 for Ride #20 completed 6/30/23

Ride #20 – Back of the Dragon Virginia VA16 Tazewell to Marion 32 miles

End of Ride #20, Tazwell

37.1145139, -81.5268556

Ride #20 – Back of the Dragon Virginia VA16 Tazewell to Marion 32 miles