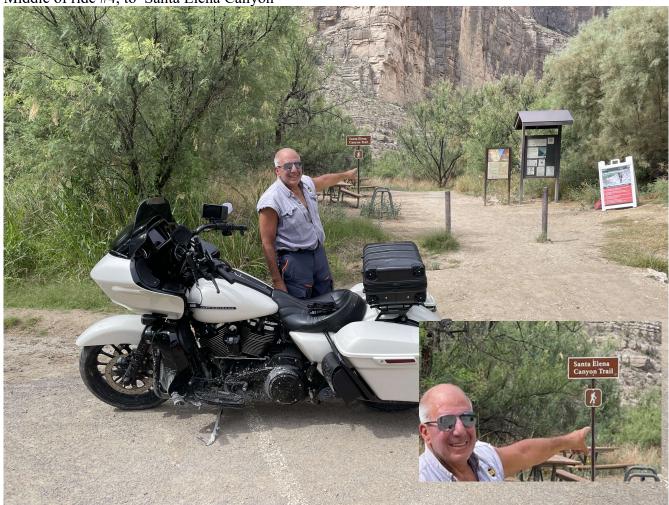

# Ride #4 – Big Ben National Park

Start of Ride #4

29.3215694, -103.3828500

Page 2 of 5 for Ride #4 Completed 5/18/23

Ride #4 – Big Ben National Park

Middle of ride #4, to Santa Elena Canyon

29.1673361, -103.6104278

Page 3 of 5 for Ride #4 Completed 5/18/23