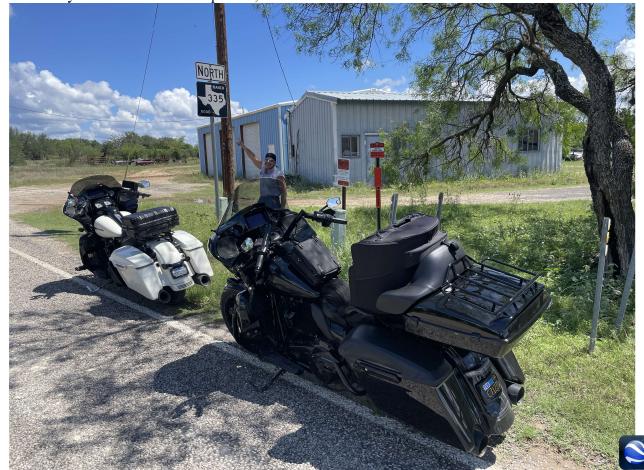

## Ride #3 – The Texas Twisted Sisters

From NE Corner South on RR336 to Leakey/RR337 West

29.7245306, -99.7636194

Ride #3 – The Texas Twisted Sisters

From Leakey RR337/Rt83 to Campwood, SW Corner and start of RR 335 North

29.7298306, -100.0365528