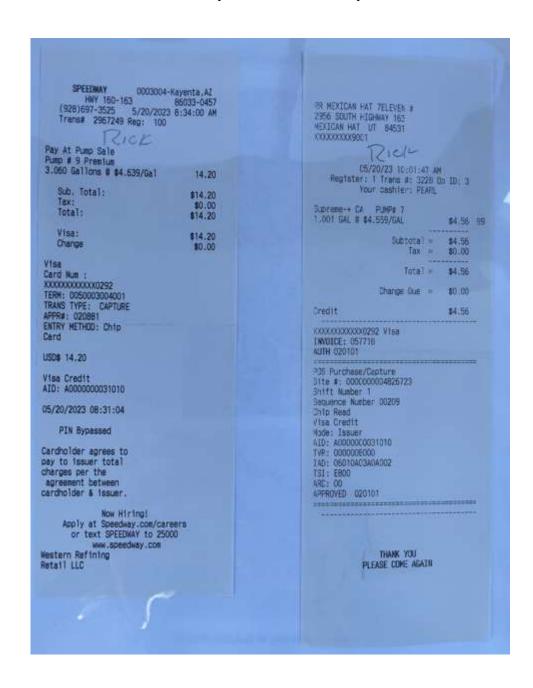

36.7081139, -110.2458417

Page 2 of 4 for Ride #6 completed 5/20/23

Ride #6 – Monument Valley Arizona US163 Kayenta to Mexican Hat

37.1487917, -109.8595639

Page 3 of 4 for Ride #6 completed 5/20/23