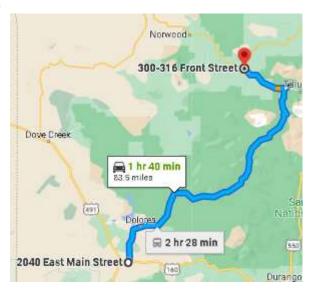

### Ride #6 - Monument Valley Arizona US163 Kayenta to Mexican Hat

Ride #7 – San Juan Skyway Colorado, CO145 Cortez to Placerville

Ride #7 – San Juan Skyway Colorado, CO145 Cortez to Placerville

37.3494111, -108.5581972

## Ride #7 – San Juan Skyway Colorado, CO145 Cortez to Placerville

Ride #8 – Dinosaur Diamond Prehistoric Highway Utah UT128 Moab to I-70

Ride #8 – Dinosaur Diamond Prehistoric Highway Utah UT128 Moab to I-70