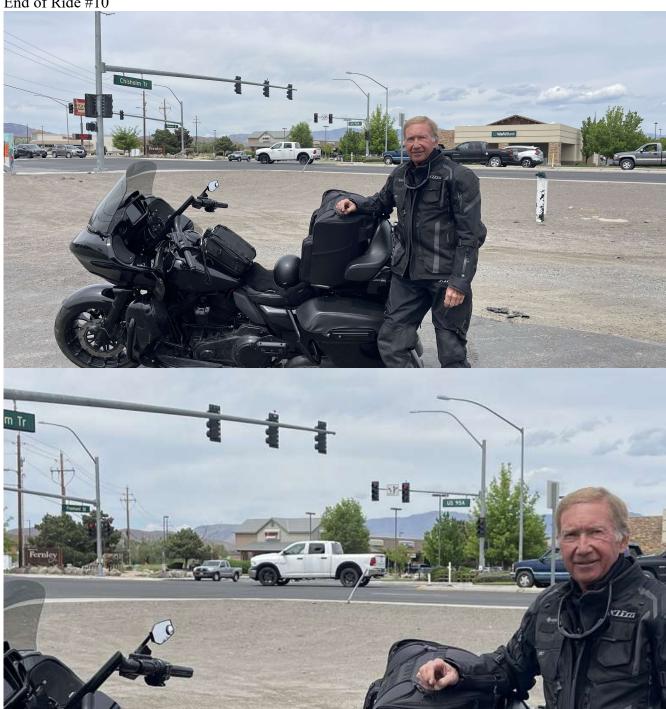

39.2507778, -114.8731389

Ride #10 – Loneliest Road in America Nevada US50 Ely to Fernley 285 miles

End of Ride #10

39.6077944, -119.2215500

Ride #10 - Loneliest Road in America Nevada US50 Ely to Fernley 285 miles