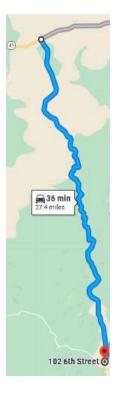

# Ride #3 – The Texas Twisted Sisters

From NE Corner South on RR336 to Leakey/RR337 West

29.7245556, -99.7636194

Page 5 of 8 for Ride #3

Ride #3 – The Texas Twisted Sisters

From Leakey RR337/Rt83 to Campwood, SW Corner and start of RR 335 North

Page 6 of 8 for Ride #3