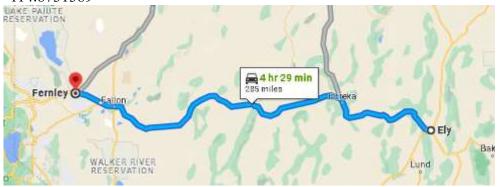

39.2507778, -114.8731389

Ride #10 – Loneliest Road in America Nevada US50 Ely to Fernley 285 miles

End of Ride #10

39.6077944, -119.2215500

Ride #10 - Loneliest Road in America Nevada US50 Ely to Fernley 285 miles