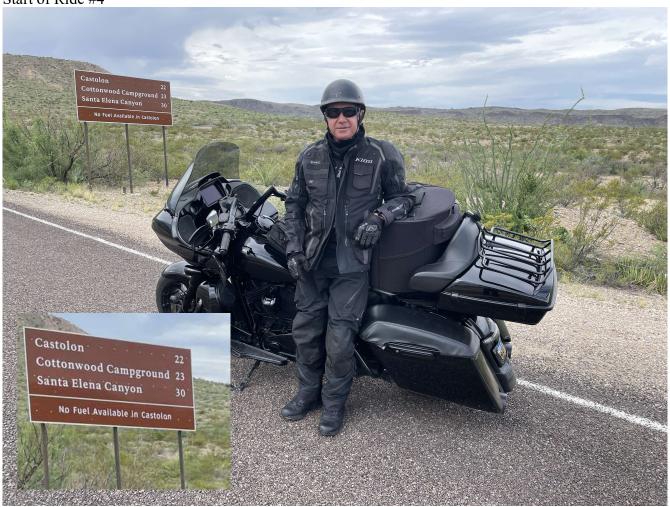

### Ride #3 – The Texas Twisted Sisters

Ride #4 – Big Ben National Park

Ride #4 – Big Ben National Park

Start of Ride #4

Google Earth <u>29.3215611</u>, <u>-103.3828361</u> or <u>Google Maps</u>

Page 2 of 5 for Ride #4