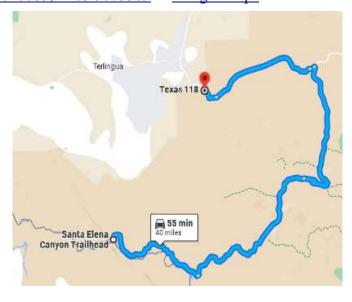

Ride #4 – Big Ben National Park

Middle of ride #4, to Santa Elena Canyon

Google Earth 29.1673806, -103.6104806 or Google Maps

Page 3 of 5 for Ride #4