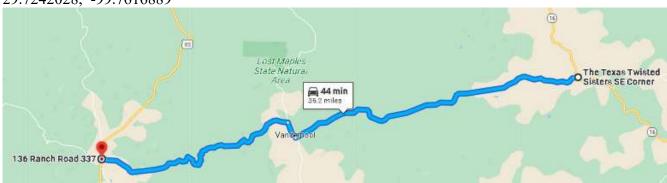

From Leakey Texas to the NE Corner via Rt 83/41, to head south on RR336

30.0467417, -99.8408056

Page 4 of 8 for Ride #3