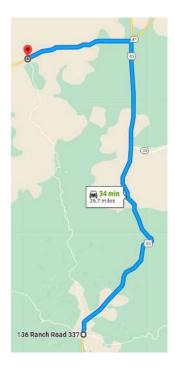

# Ride #3 – The Texas Twisted Sisters

From NE Corner South on RR336 to Leakey/RR337 West

29.7245556, -99.7636194

Page 5 of 8 for Ride #3

Ride #3 – The Texas Twisted Sisters

From Leakey RR337/Rt83 to Campwood, SW Corner and start of RR 335 North