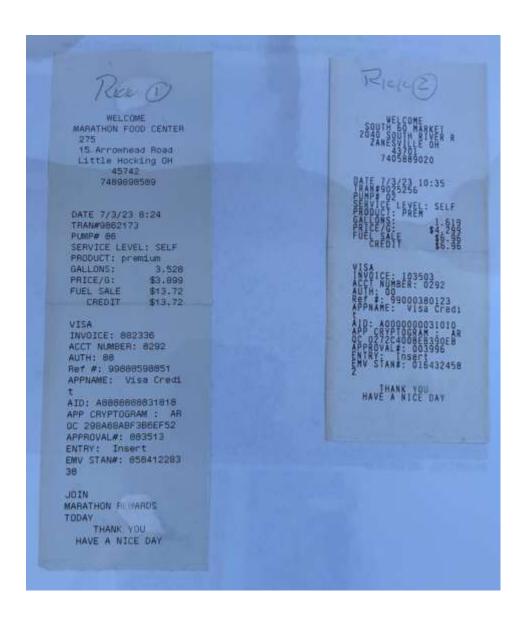

Start of Ride #19, Little Hocking

39.2724111, -81.6919167

Page 2 of 4 for Ride #19 completed 7/3/23

Ride #19 – Triple Nickel Ohio OH555 Zanesville to Little Hocking 62 miles

39.9095306, -82.0011833

Page 3 of 4 for Ride #19 completed 7/3/23