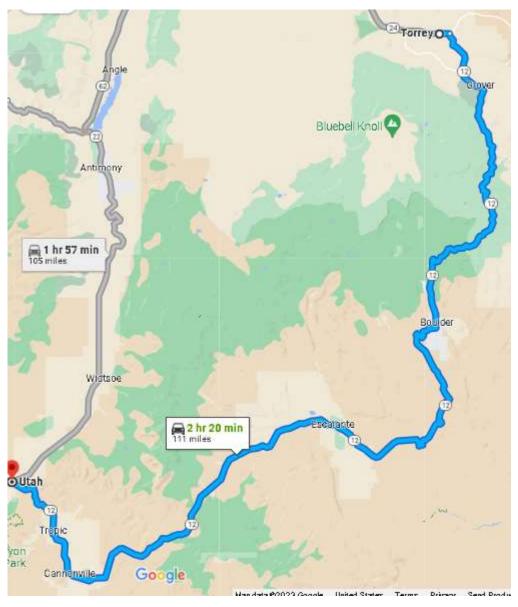

38.2984083, -111.4016417

Ride #9 – Grand Staircase Esclante, UT12 Torrey to Bryce Canyon

End of Ride #9

37.6726639, -112.1570972

Page 3 of 4 for Ride #9 completed 5/22/23

# Ride #9 - Grand Staircase Esclante, UT12 Torrey to Bryce Canyon

Ride #10 – Loneliest Road in America Nevada US50 Ely to Fernley 285 miles

Ride #10 – Loneliest Road in America Nevada US50 Ely to Fernley 285 miles