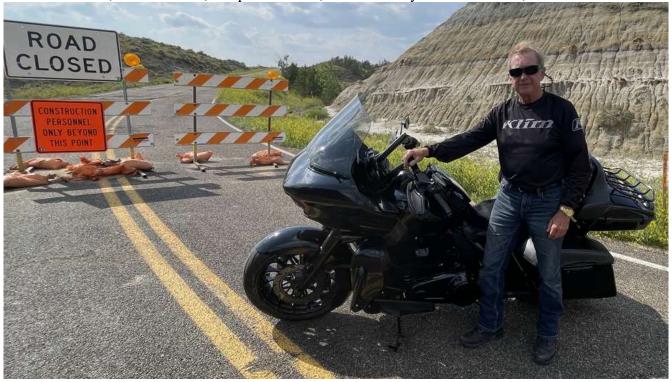

Start of Ride #17, Medora

46.9147972, -103.5277028

Ride #17 – Theodore Roosevelt National Park Medora North Dakota Park Loop 35 miles

End of Ride #17, Road Closure, Loop was closed, we could only ride 22 miles in, then back out