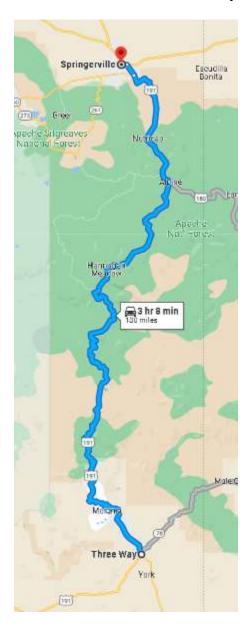

32.9484833, -109.2295139

Page 2 of 4 for Ride #5 completed 5/19/23

Ride #5 – Coronado Trail Arizona US191 Three Way to Springerville AZ

End of Ride #5

34.1329722, -109.2753056

Page 3 of 4 for Ride #5 completed 5/19/23