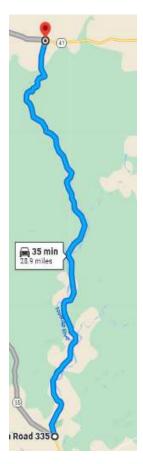

# Ride #3 – The Texas Twisted Sisters

From NE Corner South on RR336 to Leakey/RR337 West

29.7245556, -99.7636194

Page 5 of 8 for Ride #3

Ride #3 – The Texas Twisted Sisters

From Leakey RR337/Rt83 to Campwood, SW Corner and start of RR 335 North

Page 6 of 8 for Ride #3