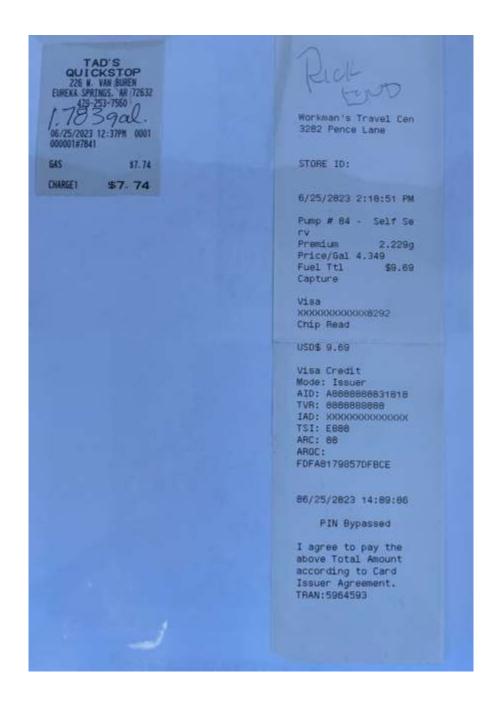

Ride #2 – Pig Trail Arkansas Rt23 Ozark to Eureka Springs 80 miles

Ride #2 – Pig Trail Arkansas Rt23 Ozark to Eureka Springs 80 miles

Start of Ride #2

36.4009528, -93.7388139

Page 2 of 5 for Ride #2 completed 6/25/23

# Ride #2 – Pig Trail Arkansas Rt23 Ozark to Eureka Springs 80 miles

36.3936139, -93.7419194

Page 3 of 5 for Ride #2 completed 6/25/23