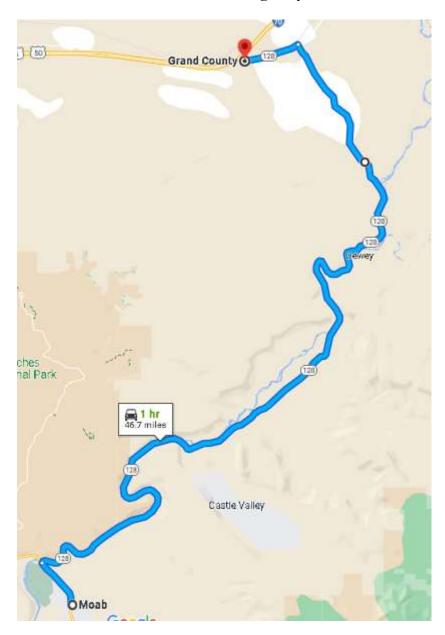

## Ride #7 – San Juan Skyway Colorado, CO145 Cortez to Placerville

Ride #8 – Dinosaur Diamond Prehistoric Highway Utah UT128 Moab to I-70

Ride #8 – Dinosaur Diamond Prehistoric Highway Utah UT128 Moab to I-70

Start of Ride #8

38.6016361, -109.5754083

Page 2 of 4 for Ride #8 completed 5/21/23

Ride #8 – Dinosaur Diamond Prehistoric Highway Utah UT128 Moab to I-70

End of Ride #8

38.9377667, -109.4070139

Page 3 of 4 for Ride #8 completed 5/21/23