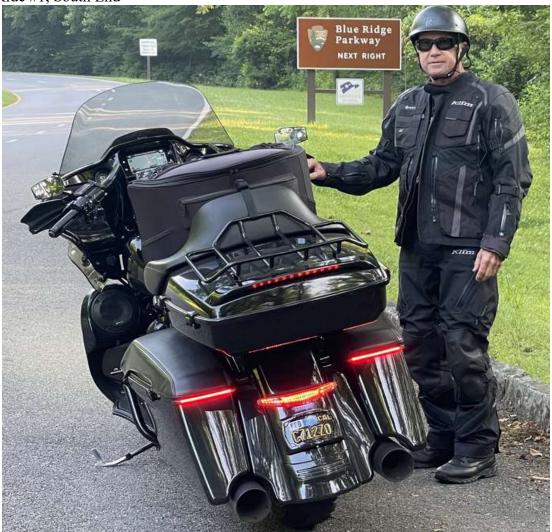

Ride #1 - Blue Ridge Parkway Virginia and/or North Carolina Any 150 mile segment

Ride #1 – Blue Ridge Parkway Virginia and/or North Carolina Any 150 mile segment

Start of Ride #1, South End

35.5029694, -83.2990028