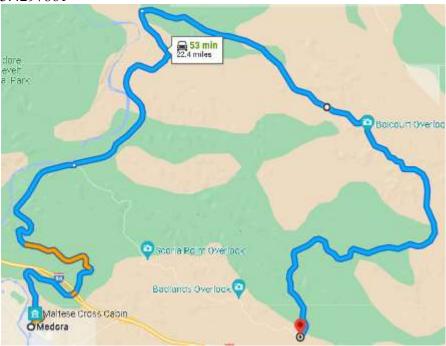

Start of Ride #17, Medora

46.9147972, -103.5277028

Ride #17 – Theodore Roosevelt National Park Medora North Dakota Park Loop 35 miles

End of Ride #17, Road Closure, Loop was closed, we could only ride 22 miles in, then back out