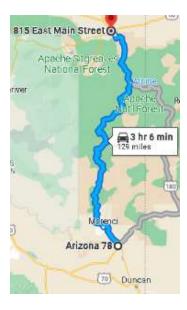

32.9484833, -109.2295139

Page 2 of 4 for Ride #5 completed 5/19/23

Ride #5 – Coronado Trail Arizona US191 Three Way to Springerville AZ

End of Ride #5

34.1329722, -109.2753056

Page 3 of 4 for Ride #5 completed 5/19/23