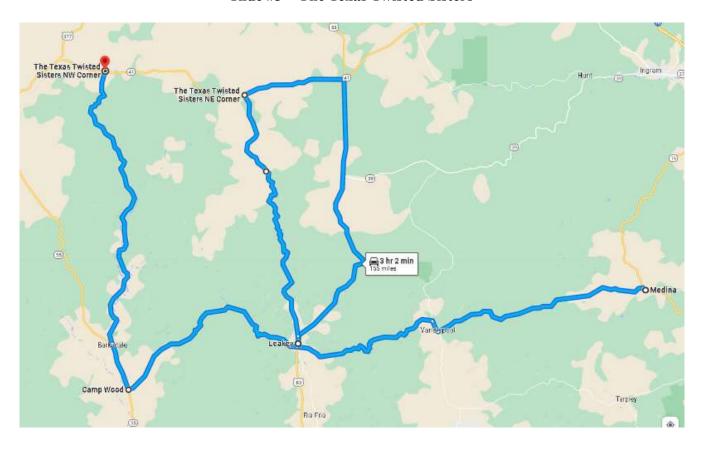

# Ride #3 – The Texas Twisted Sisters

Start in Medina Texas – RR337, SE Corner

29.7970500, -99.2477944

29.7998778, -99.2519611

Ride #3 – The Texas Twisted Sisters

SE corner to Leakey Texas (Jct 83/RR337)

Ride #3 – The Texas Twisted Sisters

From Leakey Texas to the NE Corner via Rt 83/41, to head south on RR336

30.0467417, -99.8408056

Page 4 of 8 for Ride #3

# Ride #3 – The Texas Twisted Sisters

From NE Corner South on RR336 to Leakey/RR337 West

29.7245556, -99.7636194

Page 5 of 8 for Ride #3

Ride #3 – The Texas Twisted Sisters

From Leakey RR337/Rt83 to Campwood, SW Corner and start of RR 335 North

Page 6 of 8 for Ride #3

# Ride #3 – The Texas Twisted Sisters

The NW Corner, RR 335 and the end of The Texas Twisted Sisters

30.0771333, -100.0467694

Page 7 of 8 for Ride #3