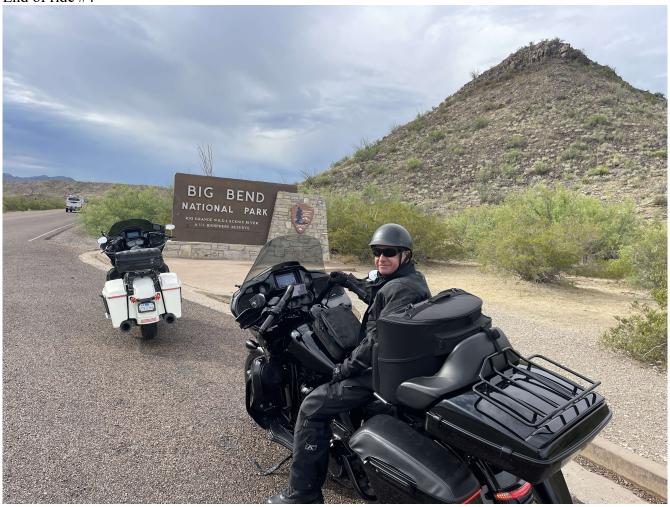

# Ride #4 – Big Ben National Park

End of ride #4

Google Earth <u>29.3010083</u>, -103.5075389 or <u>Google Maps</u>

Page 4 of 5 for Ride #4