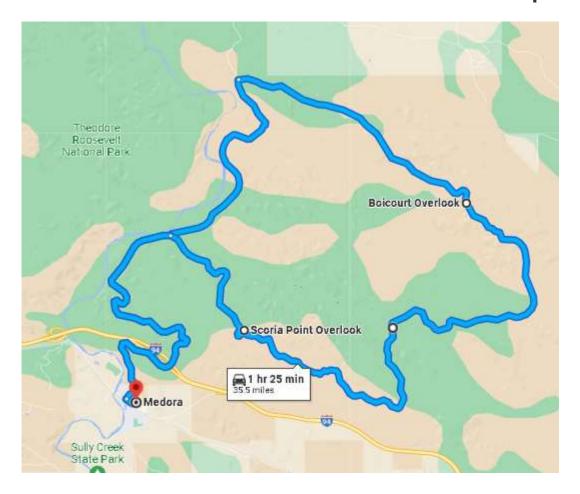

Start of Ride #17, Medora

46.9147972, -103.5277028

Ride #17 – Theodore Roosevelt National Park Medora North Dakota Park Loop 35 miles

End of Ride #17, Road Closure, Loop was closed, we could only ride 22 miles in, then back out

46.9123361, -103.4297861