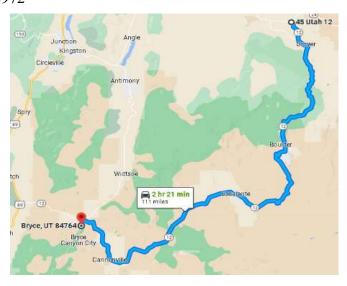

38.2984083, -111.4016417

Ride #9 – Grand Staircase Esclante, UT12 Torrey to Bryce Canyon

End of Ride #9

37.6726639, -112.1570972

Page 3 of 4 for Ride #9 completed 5/22/23

# Ride #9 - Grand Staircase Esclante, UT12 Torrey to Bryce Canyon

Ride #10 – Loneliest Road in America Nevada US50 Ely to Fernley 285 miles

Ride #10 – Loneliest Road in America Nevada US50 Ely to Fernley 285 miles