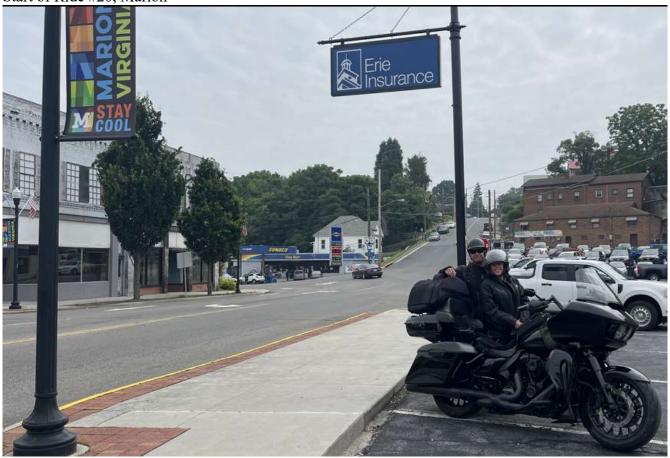

Start of Ride #20, Marion

36.8343194, -81.5164278

Ride #20 – Back of the Dragon Virginia VA16 Tazewell to Marion 32 miles

37.1145139, -81.5268556

Page 3 of 4 for Ride #20 completed 6/30/23