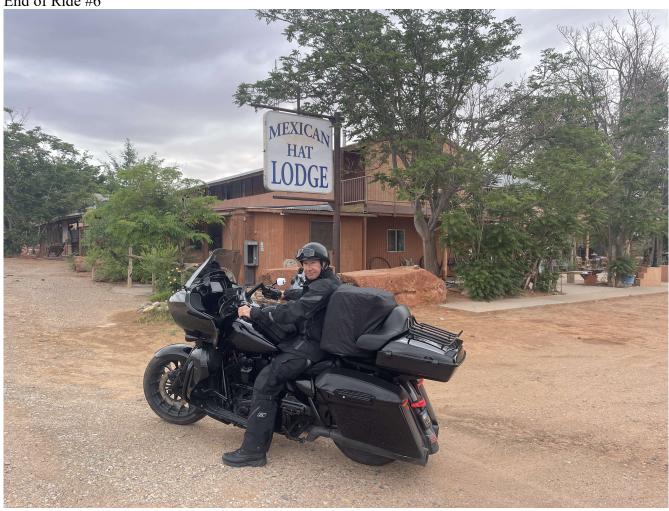

36.7081139, -110.2458417

Page 2 of 4 for Ride #6 completed 5/20/23

Ride #6 – Monument Valley Arizona US163 Kayenta to Mexican Hat

37.1487917, -109.8595639

Page 3 of 4 for Ride #6 completed 5/20/23

### Ride #6 - Monument Valley Arizona US163 Kayenta to Mexican Hat

Ride #7 – San Juan Skyway Colorado, CO145 Cortez to Placerville

Ride #7 – San Juan Skyway Colorado, CO145 Cortez to Placerville

37.3494111, -108.5581972