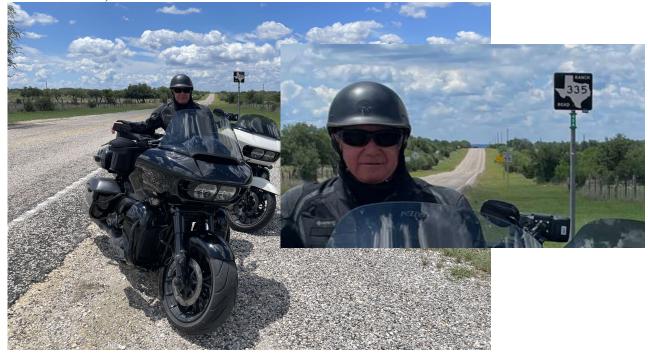

# Ride #3 – The Texas Twisted Sisters

The NW Corner, RR 335 and the end of The Texas Twisted Sisters

30.0771333, -100.0467694

Page 7 of 8 for Ride #3

### Ride #3 – The Texas Twisted Sisters

Ride #4 – Big Ben National Park

Ride #4 – Big Ben National Park

Start of Ride #4

Google Earth <u>29.3215611</u>, <u>-103.3828361</u> or <u>Google Maps</u>

Page 2 of 5 for Ride #4