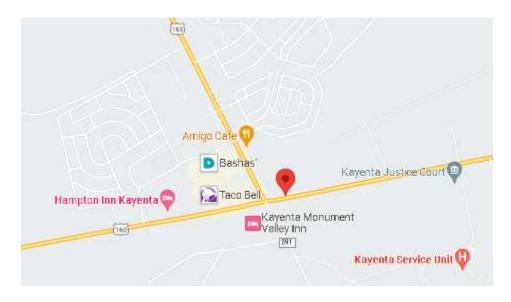

36.7081139, -110.2458417

Page 2 of 4 for Ride #6 completed 5/20/23

Ride #6 – Monument Valley Arizona US163 Kayenta to Mexican Hat

37.1487917, -109.8595639

Page 3 of 4 for Ride #6 completed 5/20/23

### Ride #6 - Monument Valley Arizona US163 Kayenta to Mexican Hat

Ride #7 – San Juan Skyway Colorado, CO145 Cortez to Placerville

Ride #7 – San Juan Skyway Colorado, CO145 Cortez to Placerville

37.3494111, -108.5581972