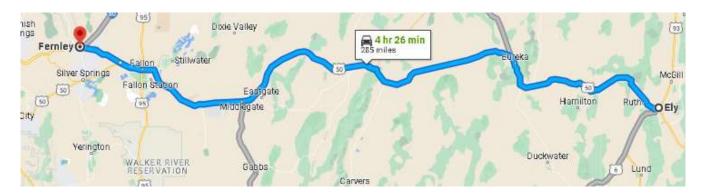

# Ride #9 - Grand Staircase Esclante, UT12 Torrey to Bryce Canyon

Ride #10 – Loneliest Road in America Nevada US50 Ely to Fernley 285 miles

Ride #10 – Loneliest Road in America Nevada US50 Ely to Fernley 285 miles

39.2507778, -114.8731389

Ride #10 – Loneliest Road in America Nevada US50 Ely to Fernley 285 miles

End of Ride #10

39.6077944, -119.2215500

Ride #10 - Loneliest Road in America Nevada US50 Ely to Fernley 285 miles