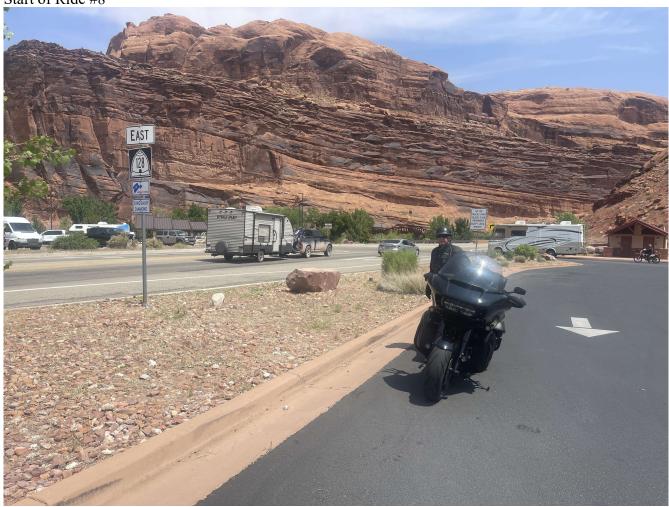

Start of Ride #8

38.6016361, -109.5754083

Page 2 of 4 for Ride #8 completed 5/21/23

Ride #8 – Dinosaur Diamond Prehistoric Highway Utah UT128 Moab to I-70

End of Ride #8

38.9377667, -109.4070139

Page 3 of 4 for Ride #8 completed 5/21/23