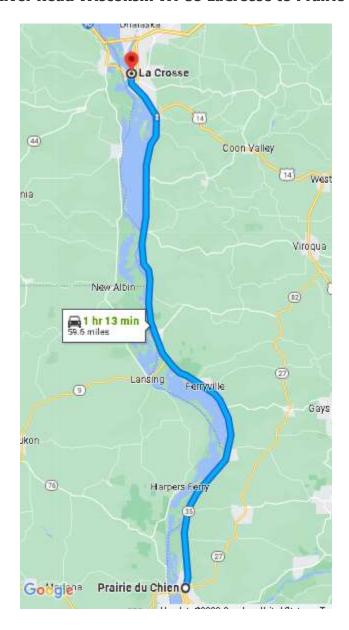

# Ride #17 – Theodore Roosevelt National Park Medora North Dakota Park Loop 35 miles

Ride #18 - Great River Road Wisconsin WI-35 LaCrosse to Prairie du Chien 63 miles

Ride #18 – Great River Road Wisconsin WI-35 LaCrosse to Prairie du Chien 63 miles

Start of Ride #18, Prairie du Chein

43.0511333 , -91.1464000

Page 2 of 4 for Ride #18 completed 7/20/23

## Ride #18 – Great River Road Wisconsin WI-35 LaCrosse to Prairie du Chien 63 miles

End of Ride #18, LaCrosse

43.8131833, -91.2498472

Page 3 of 4 for Ride #18 completed 7/20/23