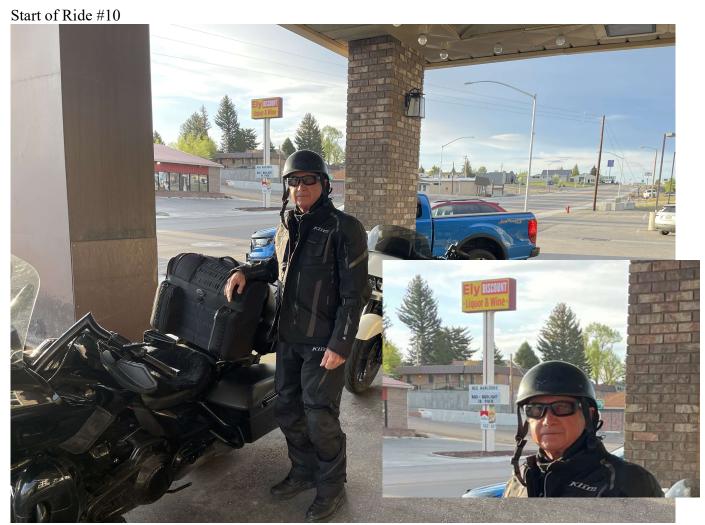

# Ride #9 - Grand Staircase Esclante, UT12 Torrey to Bryce Canyon

Ride #10 – Loneliest Road in America Nevada US50 Ely to Fernley 285 miles

Ride #10 – Loneliest Road in America Nevada US50 Ely to Fernley 285 miles

39.2507778, -114.8731389

Ride #10 – Loneliest Road in America Nevada US50 Ely to Fernley 285 miles

End of Ride #10

39.6077944, -119.2215500

Ride #10 - Loneliest Road in America Nevada US50 Ely to Fernley 285 miles