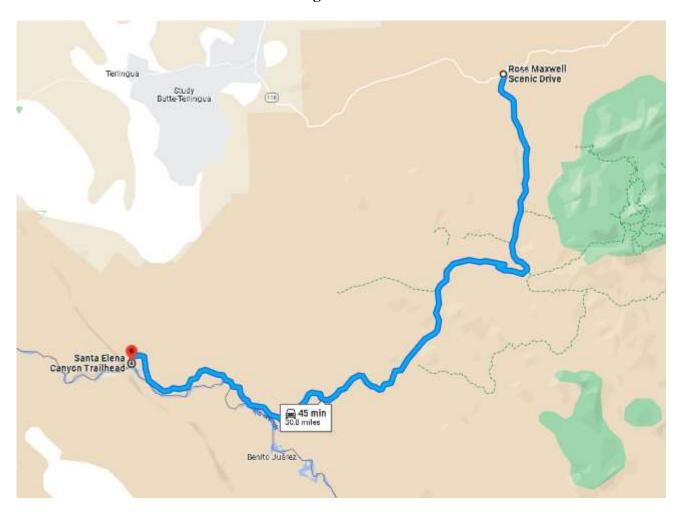

Ride #4 – Big Ben National Park

Middle of ride #4, to Santa Elena Canyon

Google Earth 29.1673806, -103.6104806 or Google Maps

Page 3 of 5 for Ride #4