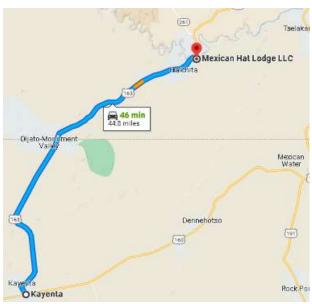

36.7081139, -110.2458417

Page 2 of 4 for Ride #6 completed 5/20/23

Ride #6 – Monument Valley Arizona US163 Kayenta to Mexican Hat

37.1487917, -109.8595639

Page 3 of 4 for Ride #6 completed 5/20/23