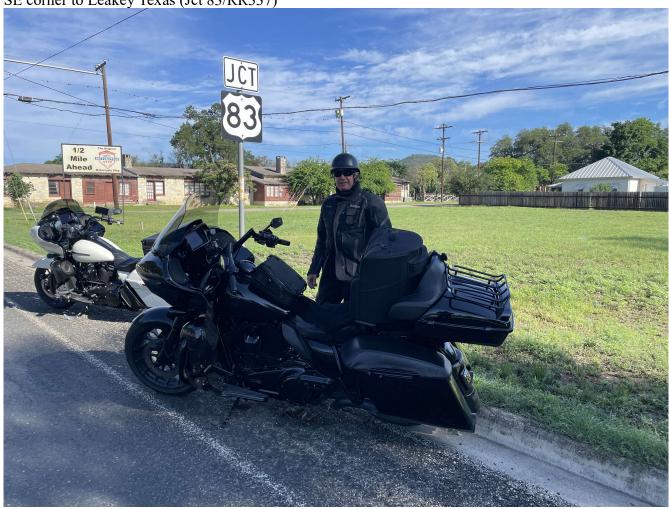

# Ride #3 – The Texas Twisted Sisters

Start in Medina Texas – RR337, SE Corner

29.7970500, -99.2477944

29.7998778, -99.2519611

Ride #3 – The Texas Twisted Sisters

SE corner to Leakey Texas (Jct 83/RR337)

Ride #3 – The Texas Twisted Sisters