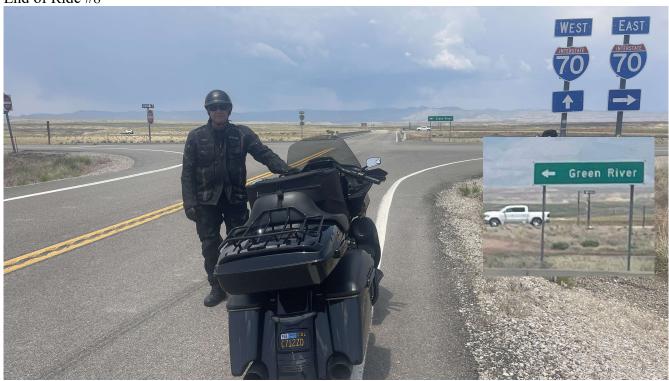

Start of Ride #8

38.6016361, -109.5754083

Page 2 of 4 for Ride #8 completed 5/21/23

Ride #8 – Dinosaur Diamond Prehistoric Highway Utah UT128 Moab to I-70

End of Ride #8

38.9377667, -109.4070139

Page 3 of 4 for Ride #8 completed 5/21/23

# Ride #8 – Dinosaur Diamond Prehistoric Highway Utah UT128 Moab to I-70

Ride #9 – Grand Staircase Esclante, UT12 Torrey to Bryce Canyon

Ride #9 – Grand Staircase Esclante, UT12 Torrey to Bryce Canyon

Start of Ride #9