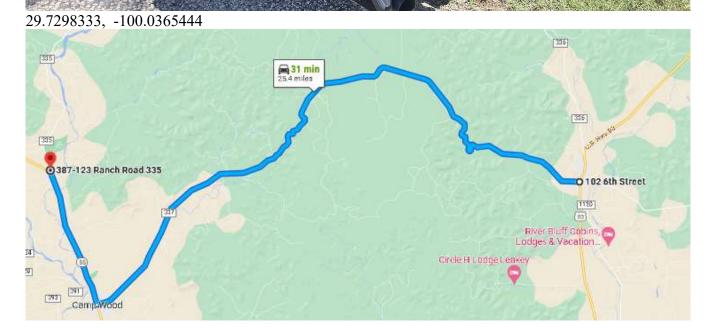

Page 6 of 8 for Ride #3

# Ride #3 – The Texas Twisted Sisters

The NW Corner, RR 335 and the end of The Texas Twisted Sisters

30.0771333, -100.0467694

Page 7 of 8 for Ride #3