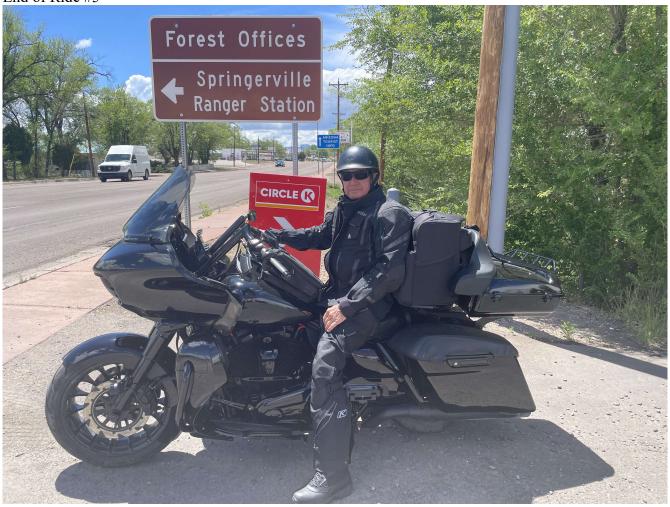

32.9484833, -109.2295139

Page 2 of 4 for Ride #5 completed 5/19/23

Ride #5 – Coronado Trail Arizona US191 Three Way to Springerville AZ

End of Ride #5

34.1329722, -109.2753056

Page 3 of 4 for Ride #5 completed 5/19/23

## Ride #5 - Coronado Trail Arizona US191 Three Way to Springerville AZ

Ride #6 – Monument Valley Arizona US163 Kayenta to Mexican Hat

Ride #6 – Monument Valley Arizona US163 Kayenta to Mexican Hat

Start of Ride #6