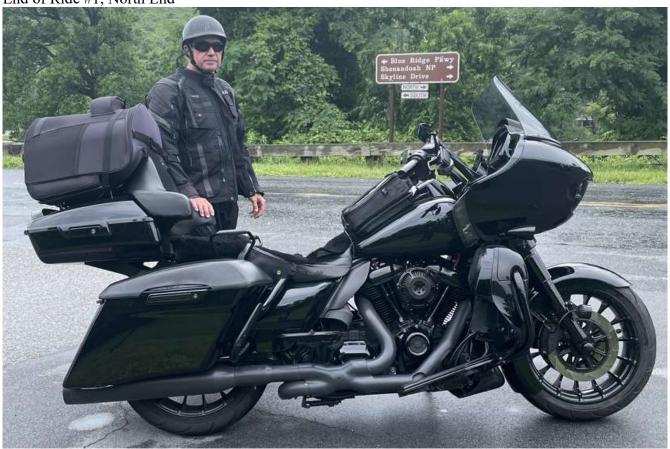

Page 2 of 4 for Ride #1 completed 7/1/23

Ride #1 – Blue Ridge Parkway Virginia and/or North Carolina Any 150 mile segment

End of Ride #1, North End

38.0316556, -78.8583056

Ride #1 - Blue Ridge Parkway Virginia and/or North Carolina Any 150 mile segment