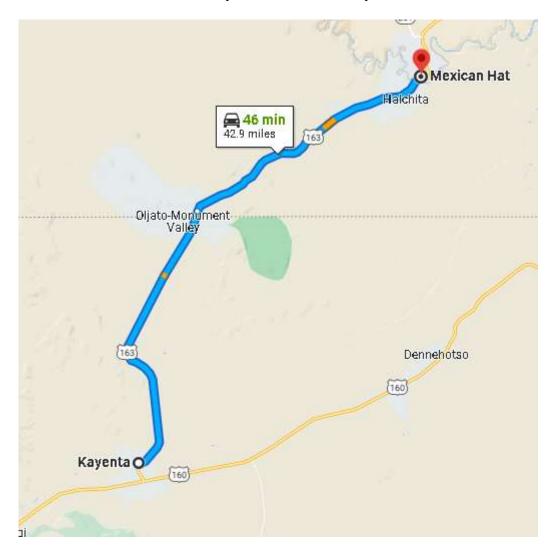

36.7081139, -110.2458417

Page 2 of 4 for Ride #6 completed 5/20/23

Ride #6 – Monument Valley Arizona US163 Kayenta to Mexican Hat

37.1487917, -109.8595639

Page 3 of 4 for Ride #6 completed 5/20/23

### Ride #6 - Monument Valley Arizona US163 Kayenta to Mexican Hat

Ride #7 – San Juan Skyway Colorado, CO145 Cortez to Placerville

Ride #7 – San Juan Skyway Colorado, CO145 Cortez to Placerville

37.3494111, -108.5581972