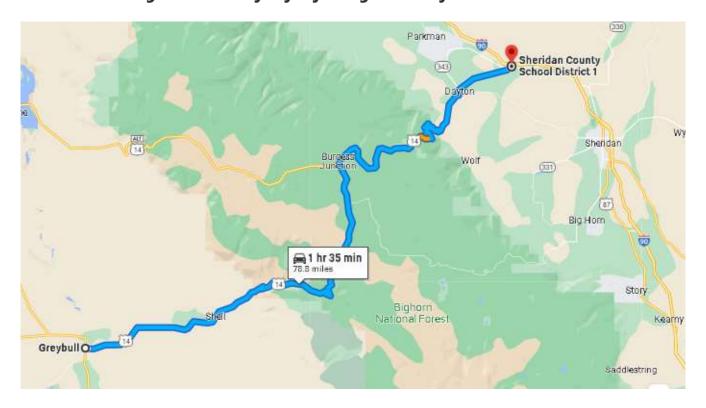

Ride #16 – Bighorn Scenic Byway Wyoming US14 Greybull to Ranchester 80 miles

Ride #16 – Bighorn Scenic Byway Wyoming US14 Greybull to Ranchester 80 miles

Start of Ride #16, Ranchester

44.9090500, -107.1621556

Ride #16 – Bighorn Scenic Byway Wyoming US14 Greybull to Ranchester 80 miles

End of Ride #1, Greybull

44.4888000, -108.0529333

Page 3 of 4 for Ride #16 completed 7/22/23