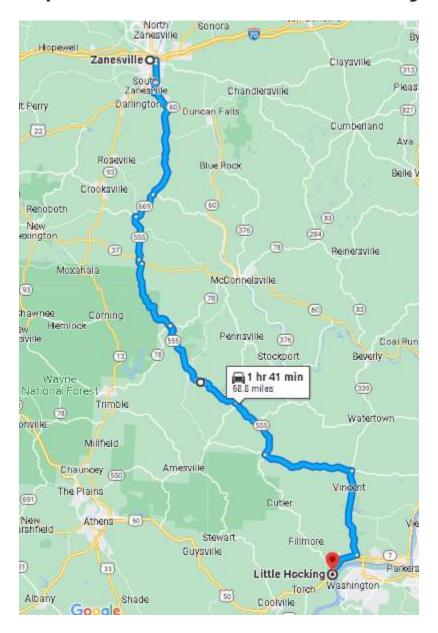

#### Ride #18 - Great River Road Wisconsin WI-35 LaCrosse to Prairie du Chien 63 miles

Ride #19 - Triple Nickel Ohio OH555 Zanesville to Little Hocking 62 miles

Ride #19 – Triple Nickel Ohio OH555 Zanesville to Little Hocking 62 miles

Start of Ride #19, Little Hocking

39.2724111, -81.6919167

Page 2 of 4 for Ride #19 completed 7/3/23

Ride #19 – Triple Nickel Ohio OH555 Zanesville to Little Hocking 62 miles

39.9095306, -82.0011833

Page 3 of 4 for Ride #19 completed 7/3/23