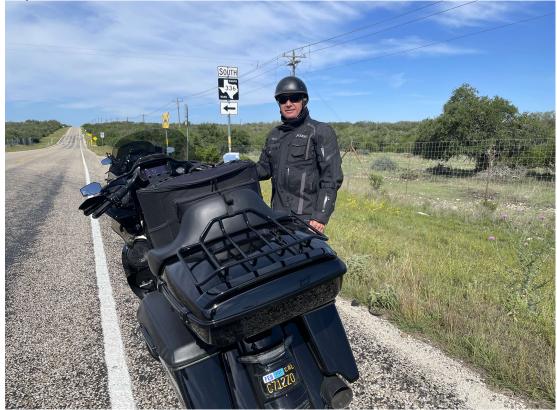

# Ride #3 – The Texas Twisted Sisters

From NE Corner South on RR336 to Leakey/RR337 West

29.7245556, -99.7636194

Page 5 of 8 for Ride #3

Ride #3 – The Texas Twisted Sisters

From Leakey RR337/Rt83 to Campwood, SW Corner and start of RR 335 North