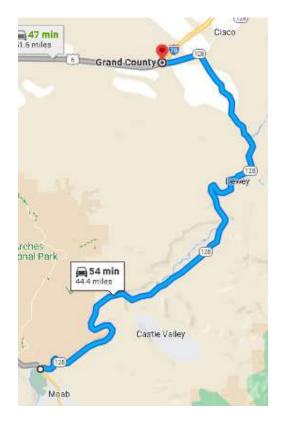

Start of Ride #8

38.6016361, -109.5754083

Page 2 of 4 for Ride #8 completed 5/21/23

Ride #8 – Dinosaur Diamond Prehistoric Highway Utah UT128 Moab to I-70

End of Ride #8

38.9377667, -109.4070139

Page 3 of 4 for Ride #8 completed 5/21/23

# Ride #8 – Dinosaur Diamond Prehistoric Highway Utah UT128 Moab to I-70

Ride #9 – Grand Staircase Esclante, UT12 Torrey to Bryce Canyon

Ride #9 – Grand Staircase Esclante, UT12 Torrey to Bryce Canyon

Start of Ride #9