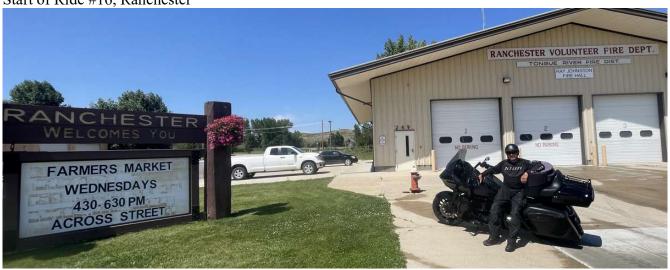

Ride #16 – Bighorn Scenic Byway Wyoming US14 Greybull to Ranchester 80 miles

Ride #16 – Bighorn Scenic Byway Wyoming US14 Greybull to Ranchester 80 miles

Start of Ride #16, Ranchester

44.9090500, -107.1621556