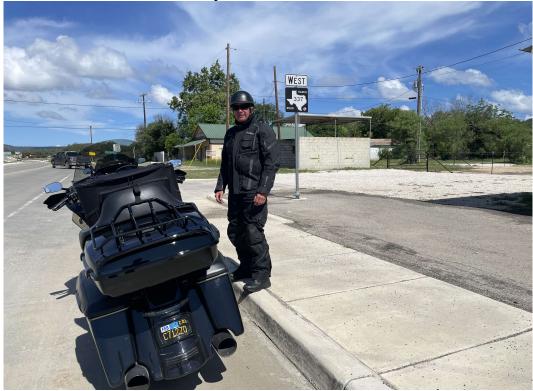

From Leakey Texas to the NE Corner via Rt 83/41, to head south on RR336

30.0467417, -99.8408056

Page 4 of 8 for Ride #3

# Ride #3 – The Texas Twisted Sisters

From NE Corner South on RR336 to Leakey/RR337 West

29.7245556, -99.7636194

Page 5 of 8 for Ride #3

Ride #3 – The Texas Twisted Sisters

From Leakey RR337/Rt83 to Campwood, SW Corner and start of RR 335 North