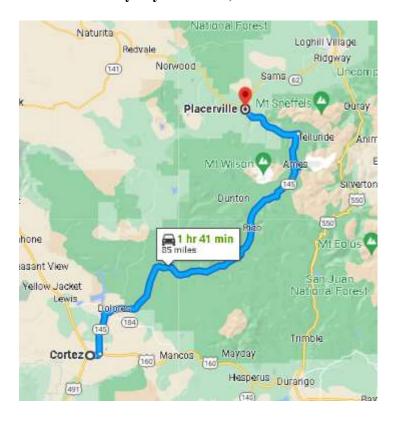

### Ride #6 - Monument Valley Arizona US163 Kayenta to Mexican Hat

Ride #7 – San Juan Skyway Colorado, CO145 Cortez to Placerville

Ride #7 – San Juan Skyway Colorado, CO145 Cortez to Placerville

37.3494111, -108.5581972

Le Sisters Context Semicles.

Parque Devicta

Best Western

Turquoise Inn & Suites

Context Semicles

Smartstyle Hair Salon

Page 2 of 4 for Ride #7 completed 5/21/23

Ride #7 – San Juan Skyway Colorado, CO145 Cortez to Placerville