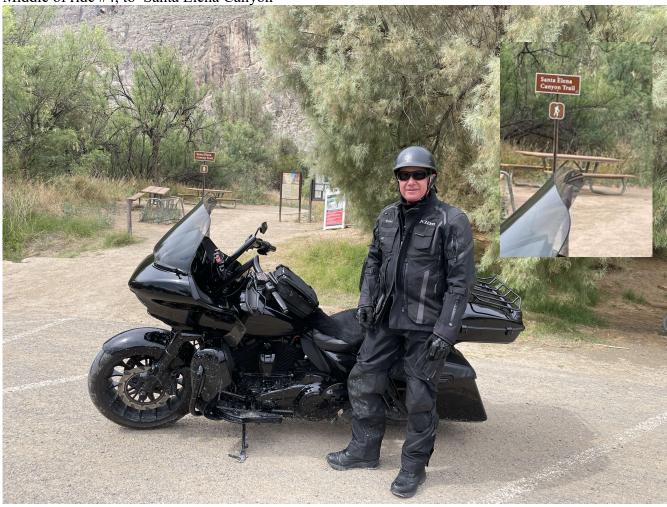

Ride #4 – Big Ben National Park

Middle of ride #4, to Santa Elena Canyon

Google Earth 29.1673806, -103.6104806 or Google Maps

Page 3 of 5 for Ride #4