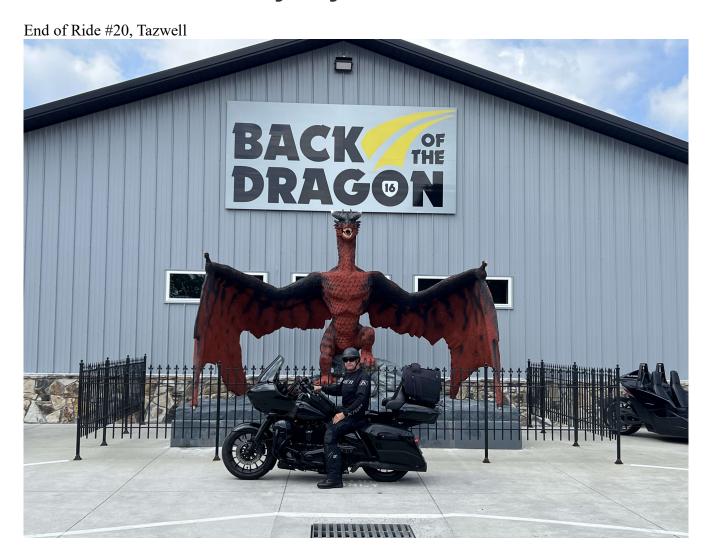

osse to Prairie du Chien 63 miles



Ride #19 - Triple Nickel Ohio OH555 Zanesville to Little Hocking 62 miles



Ride #19 – Triple Nickel Ohio OH555 Zanesville to Little Hocking 62 miles

Start of Ride #19, Little Hocking



39.2724111, -81.6919167



Page 2 of 4 for Ride #19 completed 7/3/23

Ride #19 – Triple Nickel Ohio OH555 Zanesville to Little Hocking 62 miles



39.9095306, -82.0011833



Page 3 of 4 for Ride #19 completed 7/3/23

## Ride #19 - Triple Nickel Ohio OH555 Zanesville to Little Hocking 62 miles



Ride #20 – Back of the Dragon Virginia VA16 Tazewell to Marion 32 miles



Ride #20 – Back of the Dragon Virginia VA16 Tazewell to Marion 32 miles

Start of Ride #20, Marion



36.8343194, -81.5164278



Ride #20 – Back of the Dragon Virginia VA16 Tazewell to Marion 32 miles



37.1145139, -81.5268556



Page 3 of 4 for Ride #20 completed 6/30/23

## Ride #20 – Back of the Dragon Virginia VA16 Tazewell to Marion 32 miles