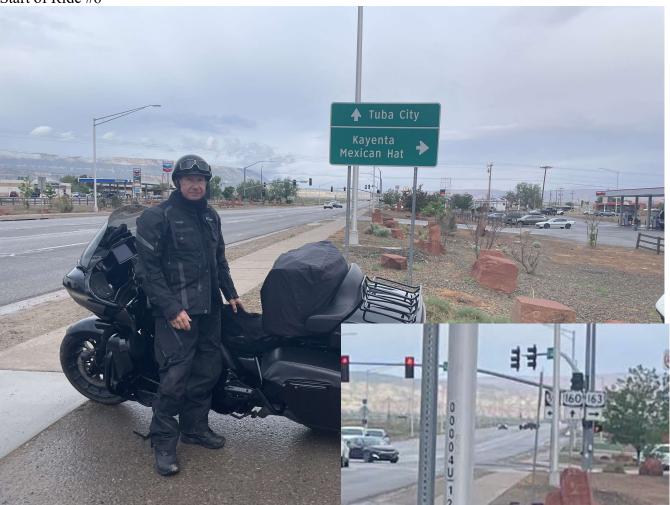

36.7081139, -110.2458417

Page 2 of 4 for Ride #6 completed 5/20/23

Ride #6 – Monument Valley Arizona US163 Kayenta to Mexican Hat

37.1487917, -109.8595639

Page 3 of 4 for Ride #6 completed 5/20/23

### Ride #6 - Monument Valley Arizona US163 Kayenta to Mexican Hat

Ride #7 – San Juan Skyway Colorado, CO145 Cortez to Placerville

Ride #7 – San Juan Skyway Colorado, CO145 Cortez to Placerville

37.3494111, -108.5581972