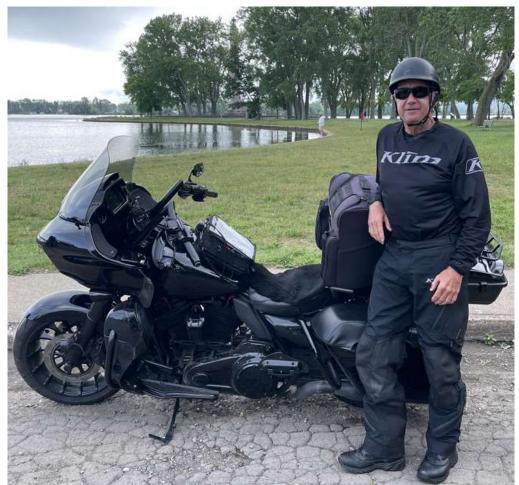

Cabot Trail CkPt #01 – Perry Monument Presque Isle Peninsula, Erie, PA

42.1549500, -80.0915917

# Cabot Trail CkPt #01 – Perry Monument Presque Isle Peninsula, Erie, PA

| RICK                                                                             |                         |
|----------------------------------------------------------------------------------|-------------------------|
| Brew Ha Ha at the                                                                | Colony                  |
| 2612 W 8TH ST<br>ERIE, PA 16505-4021<br>(814) 833-2739<br>www.brewhahacolony.com | Jul 4, 2023<br>10:54 AM |
| Receipt: HjAA                                                                    |                         |
| FOR HER                                                                          | E                       |
| House Blend × 1<br>12oz                                                          | \$2.50                  |
| Cookies × 1                                                                      | \$2.35                  |
| Subtotal<br>PA Sales Tax                                                         | \$4.85<br>\$0.29        |
| Total                                                                            | \$5.14                  |
| Cash<br>Change                                                                   | \$5.20<br>\$0.06        |