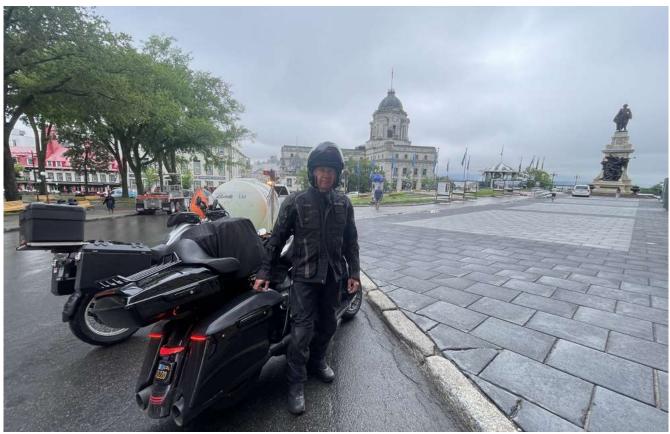

# Cabot Trail CkPt #08 – **Quebec City or Montreal the walled cities** (Quebec)

46.8108861, -71.2087694

# Cabot Trail CkPt #08 – **Quebec City or Montreal the walled cities** (Quebec)

46.8122750, -71.2053306