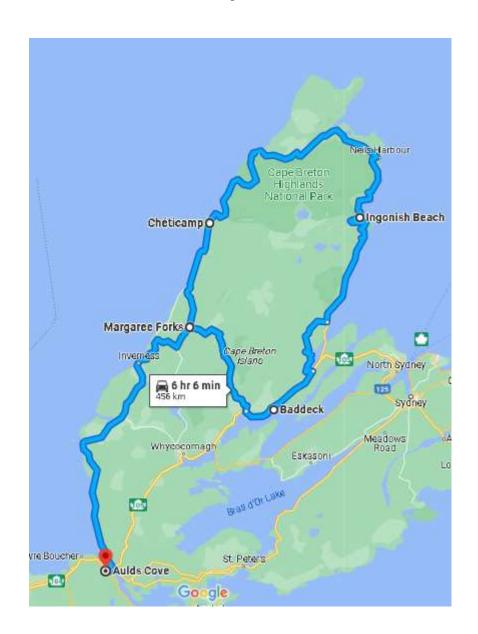

Route Taken

Cabot Trail CkPt #06 – Cabot Trail Cape Brenton Island, Nova Scotia HWY19

46.3327972, -61.0959167

# Cabot Trail CkPt #06 – Cabot Trail Cape Brenton Island, Nova Scotia HWY19

| AMOUNT: \$ 23.19<br>DATE: 2023/07/08<br>TIME: 10:19:52<br>TERMINAL: 66242458                                                                                                                                                                                                                                               | # 15.10<br>2023/07/68<br>12:35:37<br>66241911<br>0014000450 C<br>006452 | AUTH #: 0000110<br>Visa Credit<br>A0000000000100<br>TVR: 000001000<br>TEL: F800                                                                                                                                                                                                                                             |
|----------------------------------------------------------------------------------------------------------------------------------------------------------------------------------------------------------------------------------------------------------------------------------------------------------------------------|-------------------------------------------------------------------------|-----------------------------------------------------------------------------------------------------------------------------------------------------------------------------------------------------------------------------------------------------------------------------------------------------------------------------|
| PEFFEENCE #: 0014270620 E ndlt   AUTH #: 008779 ndlt   Visa Credit A000000031010 1 APPROVI   AUD: A0000000031010 1 APPROVI   TVR: 00800000000 1 APPROVI   01 APPROVE: F600 MAMEER:   01 APPROVE: NAMK YOU 027   INVOICE M.MBER: 853574   - IMPORTANT   Retain this copy for your records per will   ext: OUTSUARE Dutsuart | 401<br>600<br>F800<br>ED - THANK 1                                      | CARDHOLDER WILL PAY CARD ISSUER AROVE<br>AROUNT PURSUMI TO CARDHOLDER AROVE<br>AROUNT PURSUMI TO CARDHOLDER AROVE<br>AROUNT PURSUMI TO CARDHOLDER AROVE<br>Vou could have earned 136 Petro-Points<br>Redmes points for free gas & sore.<br>Joint Today - 11's fast, free and eary<br>Download the Petro-Canada app to join. |

Cabot Trail CkPt #06 – Cabot Trail Cape Brenton Island, Nova Scotia HWY19

Route Taken

Cabot Trail CkPt #07 – Madawaska, Maine The Four Corners Park

47.3559389, -68.3324056

Page 1 of 2 for Cabot Trail CkPt #7 completed 7/10/23