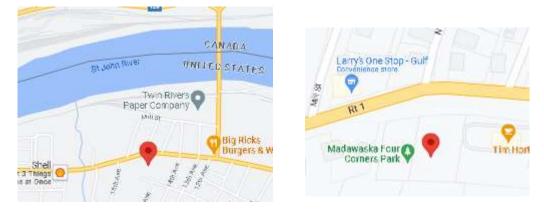

Cabot Trail CkPt #06 – Cabot Trail Cape Brenton Island, Nova Scotia HWY19

Route Taken

Cabot Trail CkPt #07 – Madawaska, Maine The Four Corners Park

47.3559389, -68.3324056

Page 1 of 2 for Cabot Trail CkPt #7 completed 7/10/23

# Cabot Trail CkPt #07 – Madawaska, Maine The Four Corners Park

| Rick                                                          |                    |
|---------------------------------------------------------------|--------------------|
| Madawaska Fo                                                  |                    |
| 117 25th Ave<br>Madawaska, ME<br>04756-1509<br>(207) 436-7450 |                    |
| July 10, 2023<br>10:42 AM                                     |                    |
| Receipt: 3bux<br>Authorization: 0105                          | i97                |
| Visa Credit<br>AID A0 00 00 00 03                             | 10 10              |
| Custom Amount                                                 | \$24.27            |
| <b>Total</b><br>Visa 0292 (Chip)<br>Richard W Lane            | \$24.27<br>\$24.27 |