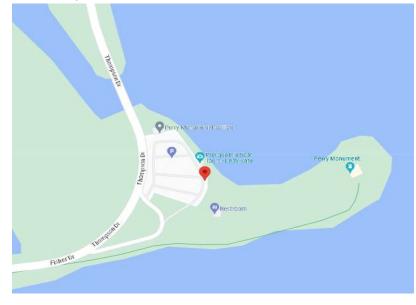

Cabot Trail CkPt #01 – Perry Monument Presque Isle Peninsula, Erie, PA

42.1549500, -80.0915917

# Cabot Trail CkPt #01 – Perry Monument Presque Isle Peninsula, Erie, PA

| RICK                                                                             |                         |
|----------------------------------------------------------------------------------|-------------------------|
| Brew Ha Ha at the                                                                | Colony                  |
| 2612 W 8TH ST<br>ERIE, PA 16505-4021<br>(814) 833-2739<br>www.brewhahacolony.com | Jul 4, 2023<br>10:54 AM |
| Receipt: HjAA                                                                    |                         |
| FOR HER                                                                          | E                       |
| House Blend × 1<br>12oz                                                          | \$2.50                  |
| Cookies × 1                                                                      | \$2.35                  |
| Subtotal<br>PA Sales Tax                                                         | \$4.85<br>\$0.29        |
| Total                                                                            | \$5.14                  |
| Cash<br>Change                                                                   | \$5.20<br>\$0.06        |