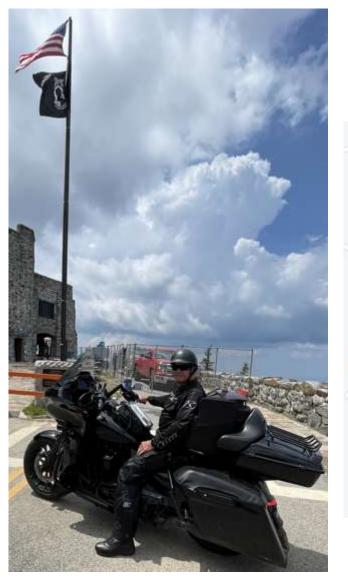

# Cabot Trail CkPt #03 – Lake Placid, Summit of Whiteface Mountain

44.3674139, -73.9059750

#### Cabot Trail CkPt #03 – Lake Placid, Summit of Whiteface Mountain