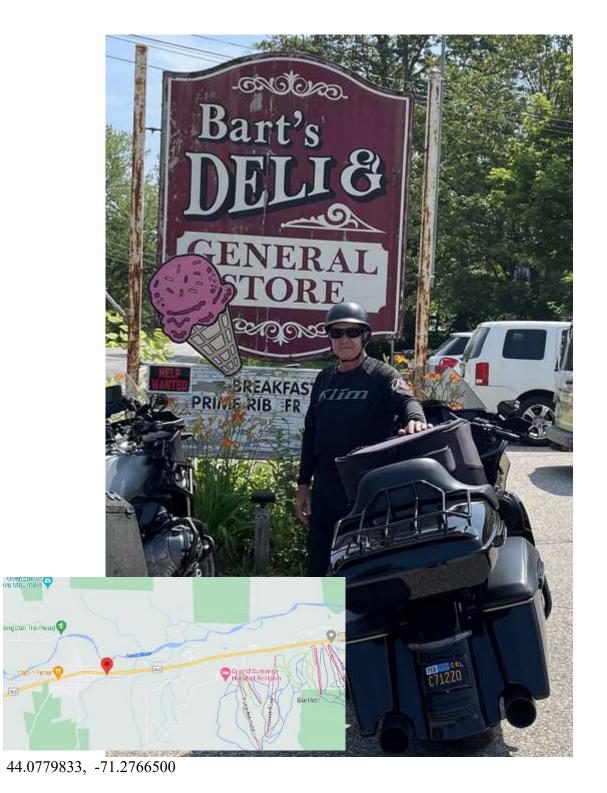

## Cabot Trail CkPt #04 – Ferry across Lake Champlain, Essex, New York to Charlotte, Vermont

Cabot Trail CkPt #05 – Kancamagus Scenic Byway, RT112 Lincoln, NH to Bartlett, NH

Page 1 of 3 for Cabot Trail CkPt #05 completed 7/06/23

Cabot Trail CkPt #05 – Kancamagus Scenic Byway, RT112 Lincoln, NH to Bartlett, NH

44.0429389, -71.6690833

Cabot Trail CkPt #05 – Kancamagus Scenic Byway, RT112 Lincoln, NH to Bartlett, NH

### Receipts

| RICH<br>S MARKET, COT<br>5 MAIN ST<br>INCOLN, NH 03251                          | CICIC<br>7/6/2023 10:54 AM Sales Receipt #693557<br>Store 1 Workstation: 2<br>Bart's Dell & General Store<br>1279 US Route 302<br>Bartiett, NH, 03812<br>Cashier |
|---------------------------------------------------------------------------------|------------------------------------------------------------------------------------------------------------------------------------------------------------------|
| C7706/23 9:58:22 am<br>Register: 1 Trans &: 851 Cp ID: 3<br>Your boshier: Jesse | Item Name Gty Price Ext Price<br>cooke wht choc ma 1 \$1.79 \$1.79 T<br>12 oz Coffee 1 \$1.90 \$1.90 T<br>Subtotal \$3.69<br>Local Sates Tax 8.5% Tax + \$0.31   |
| *** PREPAID RECEIPT ***                                                         | RECEIPT TOTAL: \$4.00                                                                                                                                            |
| Regular CA PLANPE 3 \$3.00 gc                                                   | Amount Tendered: \$20,00<br>Change Given: \$16,00                                                                                                                |
| Subtotal = \$3.00<br>Tax = \$0.00                                               | Cash: \$20.00                                                                                                                                                    |
| Total = \$3.00                                                                  | Thanks for shopping with us                                                                                                                                      |
| Charge Due = \$0.00                                                             | 693557                                                                                                                                                           |
| Stan \$3.00                                                                     |                                                                                                                                                                  |
|                                                                                 |                                                                                                                                                                  |