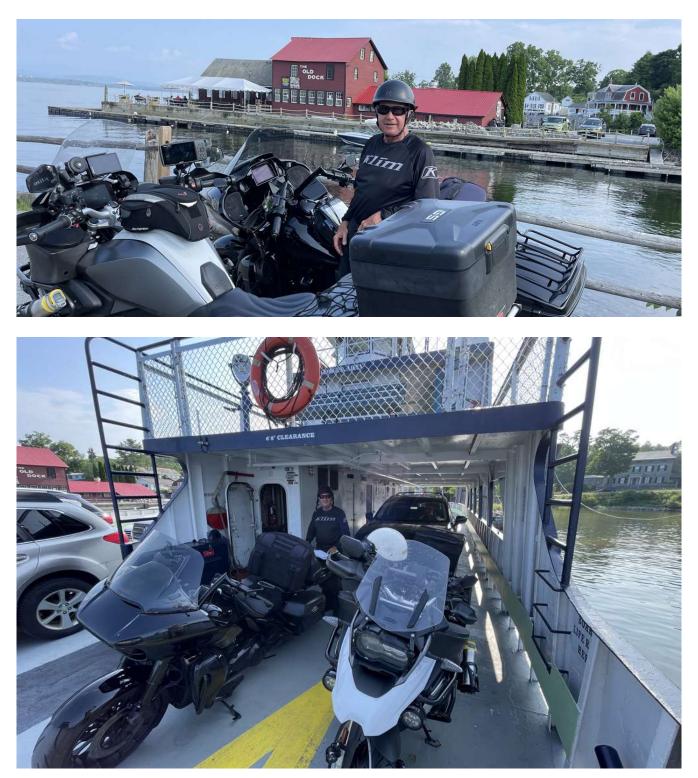

# Cabot Trail CkPt #04 – Ferry across Lake Champlain, Essex, New York to Charlotte, Vermont

```
44.3107333, -73.3510444
```

# Cabot Trail CkPt #04 – Ferry across Lake Champlain, Essex, New York to Charlotte, Vermont

Page 2 of 3 for Cabot Trail CkPt #04 completed 7/05/23

## Cabot Trail CkPt #04 – Ferry across Lake Champlain, Essex, New York to Charlotte, Vermont

Cabot Trail CkPt #05 – Kancamagus Scenic Byway, RT112 Lincoln, NH to Bartlett, NH

Page 1 of 3 for Cabot Trail CkPt #05 completed 7/06/23