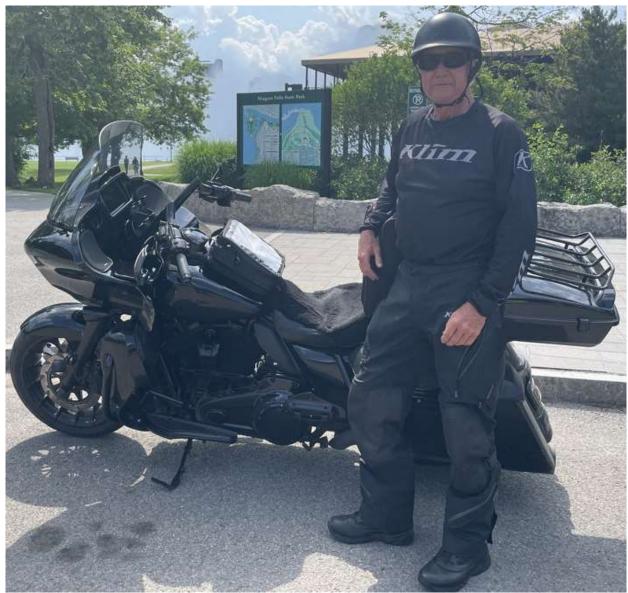

# Cabot Trail CkPt #03 – Lake Placid, Summit of Whiteface Mountain

44.3674139, -73.9059750

#### Cabot Trail CkPt #03 – Lake Placid, Summit of Whiteface Mountain