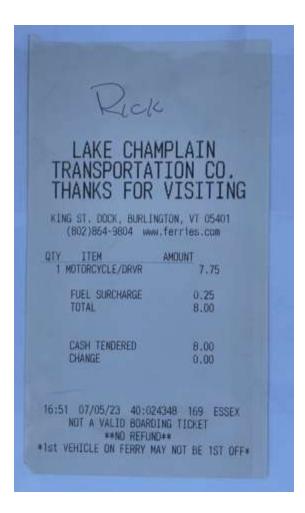

# Cabot Trail CkPt #04 – Ferry across Lake Champlain, Essex, New York to Charlotte, Vermont

```
44.3107333, -73.3510444
```

# Cabot Trail CkPt #04 – Ferry across Lake Champlain, Essex, New York to Charlotte, Vermont

Page 2 of 3 for Cabot Trail CkPt #04 completed 7/05/23

## Cabot Trail CkPt #04 – Ferry across Lake Champlain, Essex, New York to Charlotte, Vermont

Cabot Trail CkPt #05 – Kancamagus Scenic Byway, RT112 Lincoln, NH to Bartlett, NH

Page 1 of 3 for Cabot Trail CkPt #05 completed 7/06/23