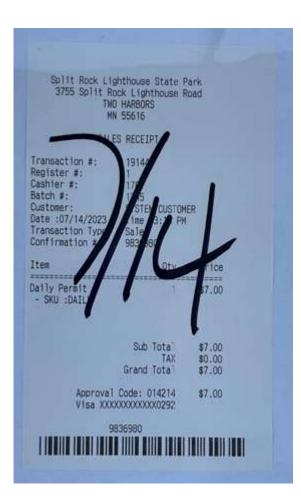

Cabot Trail CkPt #11 – Two Harbors, Minnesota, MN61 Split Rock Lighthouse

47.2054806, -91.3682167

Cabot Trail CkPt #11 – Two Harbors, Minnesota, MN61 Split Rock Lighthouse

Cabot Trail CkPt #12 – Mackinac Bridge to Mackinaw City, Michigan