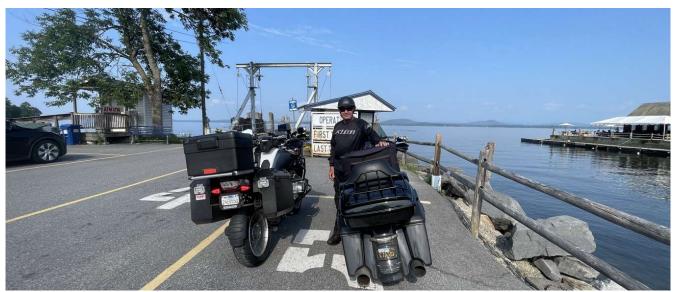

# Cabot Trail CkPt #04 – Ferry across Lake Champlain, Essex, New York to Charlotte, Vermont

```
44.3107333, -73.3510444
```

# Cabot Trail CkPt #04 – Ferry across Lake Champlain, Essex, New York to Charlotte, Vermont

Page 2 of 3 for Cabot Trail CkPt #04 completed 7/05/23

## Cabot Trail CkPt #04 – Ferry across Lake Champlain, Essex, New York to Charlotte, Vermont

Cabot Trail CkPt #05 – Kancamagus Scenic Byway, RT112 Lincoln, NH to Bartlett, NH

Page 1 of 3 for Cabot Trail CkPt #05 completed 7/06/23