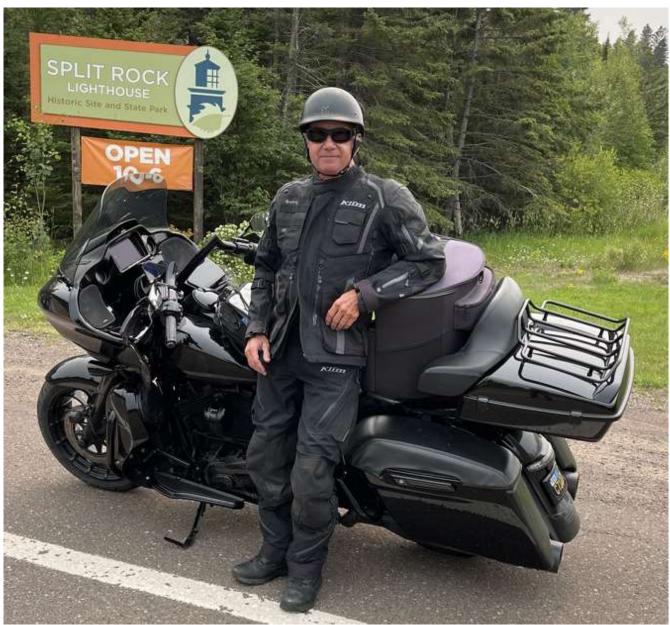

Cabot Trail CkPt #11 – Two Harbors, Minnesota, MN61 Split Rock Lighthouse

47.2054806, -91.3682167

Cabot Trail CkPt #11 – Two Harbors, Minnesota, MN61 Split Rock Lighthouse

Cabot Trail CkPt #12 – Mackinac Bridge to Mackinaw City, Michigan