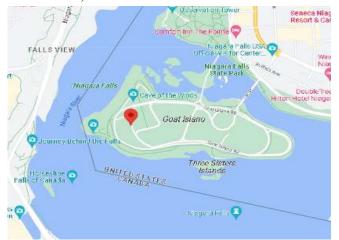

### Cabot Trail CkPt #02 – Niagara Falls Either side, New York, or Ontario

43.0804750, -79.0716639

Page 1 of 2 for Cabot Trail CkPt #02 completed 7/04/23

### Cabot Trail CkPt #02 – Niagara Falls Either side, New York, or Ontario

Rige 13m RICE Welcome to Niagara Falls State Park 198 Hyde Park Blvd. Niagara Falls, NY 14303 Lot 2 0 www.nlagarafallsstatepark.com/Shop.aspx Store 67 WS 62 Opr 494537 7/04/2023 02:42:29 PM #124 Time: 2:12PM Date: JUL 04 2023 Paid: \$10,00 Trans:283209 80950 US 4X6 PACKET IMPACT 4.99 Ta Price:\$10.00 Card: \*\*\*\*\*\*\*\*\*\*0292 Auth: 004452 11 Sub lotal \$4.99 Taxable 0.40 Total JUL04 2023 \$5.39 Cash 5.50 11:59PM Change Cash 0.11 No overnight parking Thank You for visiting us! Returns: Call 716-278-0337 for return Info rmation VALID FOR SAME DAY ENTRY TO NY STATE PARKS Please see attendant or use call assist button 00000067000000622023070400000124 Tell us about your experience by visiting DelawareNorthListens.com \* \* \* \* Customer Copy \* \* \* \*