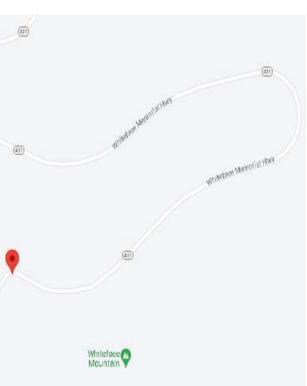

# Cabot Trail CkPt #03 – Lake Placid, Summit of Whiteface Mountain

44.3674139, -73.9059750

#### Cabot Trail CkPt #03 – Lake Placid, Summit of Whiteface Mountain