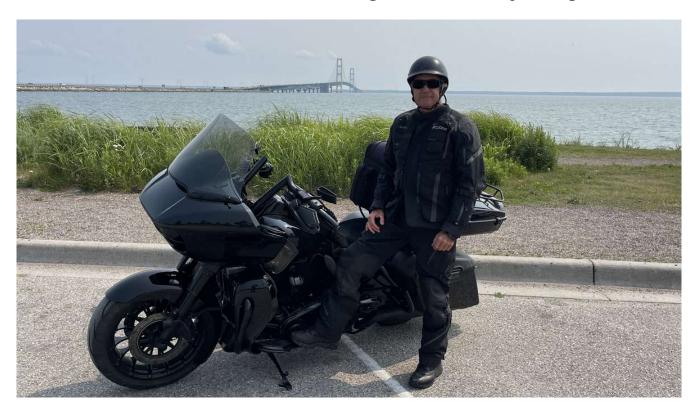

# Cabot Trail CkPt #12 – Mackinac Bridge to Mackinaw City, Michigan

| Rick                                 |                 |
|--------------------------------------|-----------------|
| Mackinac                             | Bridge          |
| St Ignad                             |                 |
| Customer Fa                          | re Receipt      |
| Lane: 8S                             | Coll: 305       |
| Class                                | Fare            |
| Hells.                               |                 |
| Auto 2                               | \$4.00          |
| TOTAL FARE: \$4.00 U                 | SD              |
| CASH                                 |                 |
| DATE: 07/15/2023<br>SEQUENCE: 965793 | TIME: 16:43:31  |
| For information at                   | out MacPass     |
| visit                                |                 |
| https://macpass.mai                  | kinachridge org |