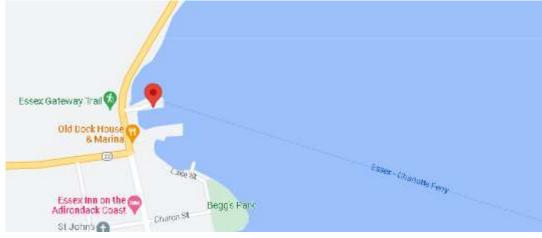

# Cabot Trail CkPt #04 – Ferry across Lake Champlain, Essex, New York to Charlotte, Vermont

```
44.3107333, -73.3510444
```

# Cabot Trail CkPt #04 – Ferry across Lake Champlain, Essex, New York to Charlotte, Vermont

Page 2 of 3 for Cabot Trail CkPt #04 completed 7/05/23

## Cabot Trail CkPt #04 – Ferry across Lake Champlain, Essex, New York to Charlotte, Vermont

Cabot Trail CkPt #05 – Kancamagus Scenic Byway, RT112 Lincoln, NH to Bartlett, NH

Page 1 of 3 for Cabot Trail CkPt #05 completed 7/06/23