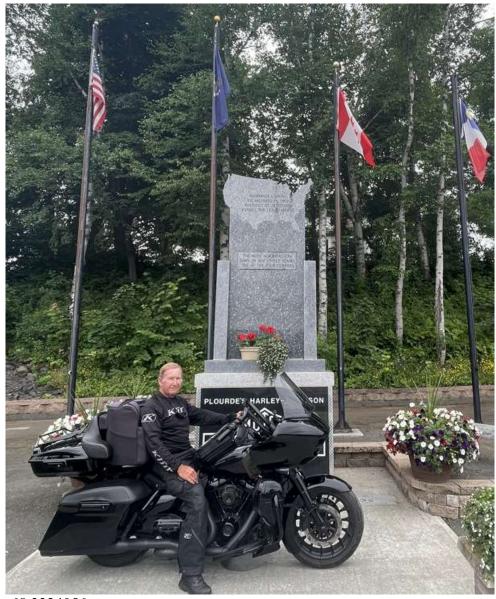

Cabot Trail CkPt #01 – Perry Monument Presque Isle Peninsula, Erie, PA

42.1549500, -80.0915917

# Cabot Trail CkPt #01 – Perry Monument Presque Isle Peninsula, Erie, PA

| RICK                                                                             |                         |
|----------------------------------------------------------------------------------|-------------------------|
| Brew Ha Ha at the                                                                | Colony                  |
| 2612 W 8TH ST<br>ERIE, PA 16505-4021<br>(814) 833-2739<br>www.brewhahacolony.com | Jul 4, 2023<br>10:54 AM |
| Receipt: HjAA                                                                    |                         |
| FOR HER                                                                          | E                       |
| House Blend × 1<br>12oz                                                          | \$2.50                  |
| Cookies × 1                                                                      | \$2.35                  |
| Subtotal<br>PA Sales Tax                                                         | \$4.85<br>\$0.29        |
| Total                                                                            | \$5.14                  |
| Cash<br>Change                                                                   | \$5.20<br>\$0.06        |