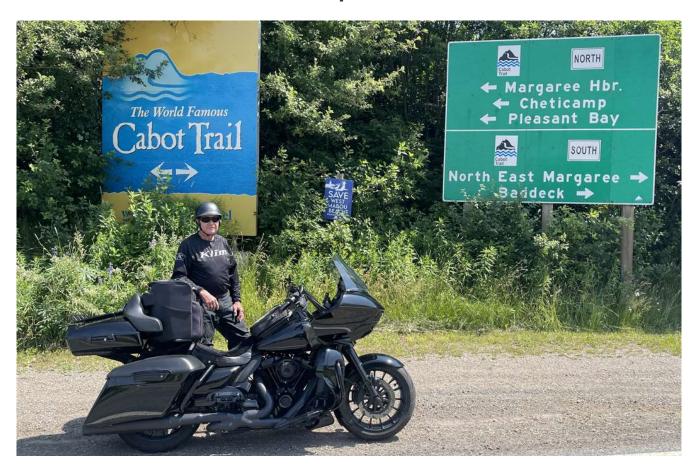

Route Taken

Cabot Trail CkPt #06 – Cabot Trail Cape Brenton Island, Nova Scotia HWY19

46.3327972, -61.0959167

# Cabot Trail CkPt #06 – Cabot Trail Cape Brenton Island, Nova Scotia HWY19

| AMOUNT: \$ 23.19<br>DATE: 2023/07/08<br>TIME: 10:19:52<br>TERMINAL: 66242458                                                                                                                                                                                                                                               | # 15.10<br>2023/07/68<br>12:35:37<br>66241911<br>0014000450 C<br>006452 | AUTH #: 0000110<br>Visa Credit<br>A0000000000100<br>TVR: 000001000<br>TEL: F800                                                                                                                                                                                                                                             |
|----------------------------------------------------------------------------------------------------------------------------------------------------------------------------------------------------------------------------------------------------------------------------------------------------------------------------|-------------------------------------------------------------------------|-----------------------------------------------------------------------------------------------------------------------------------------------------------------------------------------------------------------------------------------------------------------------------------------------------------------------------|
| PEFFEENCE #: 0014270620 E ndlt   AUTH #: 008779 ndlt   Visa Credit A000000031010 1 APPROVI   AUD: A0000000031010 1 APPROVI   TVR: 00800000000 1 APPROVI   01 APPROVE: F600 MAMEER:   01 APPROVE: NAMK YOU 027   INVOICE M.MBER: 853574   - IMPORTANT   Retain this copy for your records per will   ext: OUTSUARE Dutsuart | 401<br>600<br>F800<br>ED - THANK 1                                      | CARDHOLDER WILL PAY CARD ISSUER AROVE<br>AROUNT PURSUMI TO CARDHOLDER AROVE<br>AROUNT PURSUMI TO CARDHOLDER AROVE<br>AROUNT PURSUMI TO CARDHOLDER AROVE<br>Vou could have earned 136 Petro-Points<br>Redmes points for free gas & sore.<br>Joint Today - 11's fast, free and eary<br>Download the Petro-Canada app to join. |

Cabot Trail CkPt #06 – Cabot Trail Cape Brenton Island, Nova Scotia HWY19

Route Taken

Cabot Trail CkPt #07 – Madawaska, Maine The Four Corners Park

47.3559389, -68.3324056

Page 1 of 2 for Cabot Trail CkPt #7 completed 7/10/23